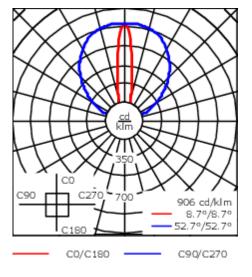

Separate LED driver on request.

| Weight                                                     | 4.75 kg                               |
|------------------------------------------------------------|---------------------------------------|
| Light distribution                                         | symmetric linear, narrow beam<br>[LE] |
| Light source                                               | LED-80/50W / 225 mA - 2700 K          |
| CRI                                                        | 80                                    |
| Power supply                                               | EC                                    |
| LEDs                                                       | 80                                    |
| Rated input power                                          | 55 W                                  |
| Nominal Lumen (Im)                                         |                                       |
|                                                            |                                       |
| LED Lumen                                                  | 90                                    |
|                                                            | 90<br>7200                            |
| LED Lumen                                                  |                                       |
| LED Lumen<br>Total Lumen                                   | 7200                                  |
| LED Lumen<br>Total Lumen<br>Tj                             | 7200                                  |
| LED Lumen<br>Total Lumen<br>Tj<br><b>Rated lumens (lm)</b> | 7200<br>85                            |