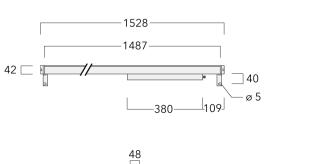

#### Description

IP67, Class I. IK09. Marine-grade, all aluminium construction. 5CE superior corrosion protection including PCS hardware. Silicone rubber gasket. PMMA main lens. Linear PMMA LED lens. 1.2 m connecting cable, UV stabilized, PVC free. Luminaire is factory sealed and does not need to be opened during installation and can be tilted up to 180°. Integral LED driver with DALI interface.