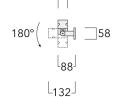

#### Description

IP67, Class I. IK09. Marine-grade, all aluminium construction. 5CE superior corrosion protection including PCS hardware. Silicone rubber gasket. PMMA main lens. Linear PMMA LED lens. 1.2 m connecting cable, UV stabilized, PVC free. Luminaire is factory sealed and does not need to be opened during installation and can be tilted up to 180°. Integral LED driver with DALI interface.