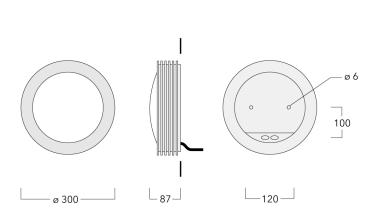

# **Specifications Material description**

| Body | Marine- | arade ( | die-cast a | luminium | allov |
|------|---------|---------|------------|----------|-------|
|      |         |         |            |          |       |

Lens Polycarbonate lens

Colours RAL9004 Signal black

RAL9006 White aluminium
RAL9007 Grey aluminium

Gasket Silicone rubber gasket

Fasteners PCS Polymer Coated Stainless Steel Hardware (unpainted)

Ingress protection IP55
Impact resistance IK10