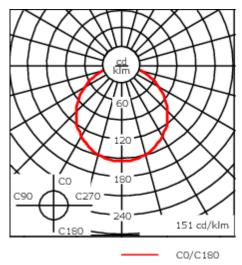

Integral EC electronic converter. Advanced thermal management protects LEDs while optimising lumens output.

| Weight             | 3.20 kg                      |  |
|--------------------|------------------------------|--|
| Light distribution | diffused distribution        |  |
| Light source       | LED-FT-17W / 500 mA - 2700 K |  |
| CRI                | 80                           |  |
| Power supply       | EC                           |  |
| LEDs               | 1                            |  |
| Rated input power  | 20 W                         |  |
| Rated lumens (lm)  |                              |  |
| LED Lumen          | 1346.8                       |  |
| Total Lumen        | 1346.8                       |  |
| Та                 | 25                           |  |
| Nominal Lumen (lm) |                              |  |
| LED Lumen          | 2935                         |  |
| Total Lumen        | 2935                         |  |
| Тс                 | 25                           |  |