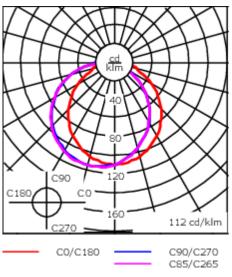

Integral EC electronic converter. Advanced thermal management protects LEDs while optimising lumens output.

| Weight             | 2.20 kg                      |  |
|--------------------|------------------------------|--|
| Light distribution | diffused distribution        |  |
| Light source       | LED-FT-17W / 500 mA - 2700 K |  |
| CRI                | 80                           |  |
| Power supply       | EC                           |  |
| LEDs               | 1                            |  |
| Rated input power  | 20 W                         |  |
| Rated lumens (lm)  |                              |  |
| LED Lumen          | 931.6                        |  |
| Total Lumen        | 931.6                        |  |
| Та                 | 25                           |  |
| Nominal Lumen (lm) |                              |  |
| LED Lumen          | 2935                         |  |
| Total Lumen        | 2935                         |  |
| Тс                 | 25                           |  |