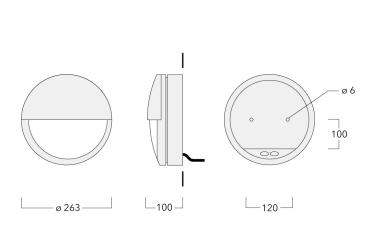

## Specifications Material description

| Body                 | Marine-grade die-cast aluminium alloy                   |
|----------------------|---------------------------------------------------------|
| Lens                 | Polycarbonate lens                                      |
| Colours              | RAL9004 Signal black                                    |
|                      | RAL9006 White aluminium                                 |
|                      | RAL9007 Grey aluminium                                  |
| Gasket               | Silicone rubber gasket                                  |
| Fasteners            | PCS Polymer Coated Stainless Steel Hardware (unpainted) |
| Ingress protection   | IP66                                                    |
| Impact resistance    | IK10                                                    |
| Corrosion resistance | 5CE+Primer                                              |
|                      |                                                         |