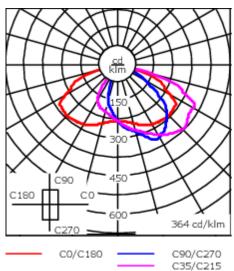

| Weight             | 8.50 kg                      |
|--------------------|------------------------------|
| Light distribution | asymmetric, side throw [S65] |
| Light source       | LED-18/36W / 700 mA - 2700 K |
| CRI                | 80                           |
| Power supply       | EC                           |
| LEDs               | 18                           |
| Rated input power  | 41 W                         |
| Nominal Lumen (lm) |                              |
| LED Lumen          | 270                          |
| Total Lumen        | 4860                         |
| Tj                 | 85                           |
| Rated lumens (lm)  |                              |
| LED Lumen          | 215.7                        |
| Total Lumen        | 3882.9                       |
| Та                 | 25                           |