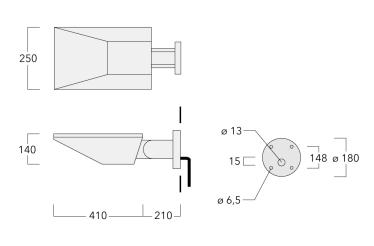

### **Description**

IP66, Class I. IK08. Marine-grade, die-cast aluminium alloy. 5CE superior corrosion protection + primer including PCS hardware. Silicone CCG® Controlled Compression Gasket. Safety glass, hinged. Integral EC electronic converter. CAD-optimised optics for superior illumination and glare control. OLC® One LED Concept. Factory installed LED circuit board. Luminaire +/-30° tiltable.

| Weight             | 8.50 kg                      |
|--------------------|------------------------------|
| Light distribution | asymmetric, side throw [S65] |
| Light source       | LED-18/36W / 700 mA - 2700 K |
| CRI                | 80                           |
| Power supply       | EC                           |
| LEDs               | 18                           |
| Rated input power  | 41 W                         |
| Nominal Lumen (lm) |                              |
| LED Lumen          | 270                          |
| Total Lumen        | 4860                         |
| Tj                 | 85                           |
| Rated lumens (lm)  |                              |
| LED Lumen          | 215.7                        |
| Total Lumen        | 3882.9                       |
| Та                 | 25                           |