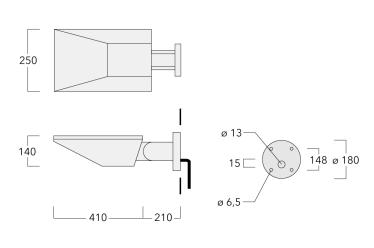

| Weight             | 8.50 kg                       |
|--------------------|-------------------------------|
| Light distribution | rectangular, side throw [R65] |
| Light source       | LED-18/36W / 700 mA - 2700 K  |
| CRI                | 80                            |
| Power supply       | EC                            |
| LEDs               | 18                            |
| Rated input power  | 41 W                          |
| Nominal Lumen (lm) |                               |
| LED Lumen          | 270                           |
| Total Lumen        | 4860                          |
| Tj                 | 85                            |
| Rated lumens (lm)  |                               |
| LED Lumen          | 188.9                         |
| Total Lumen        | 3399.8                        |
| Та                 | 25                            |