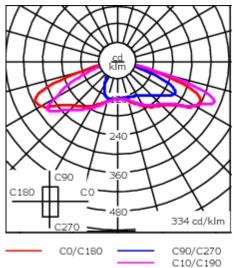

| Weight             | 8.50 kg                       |
|--------------------|-------------------------------|
| Light distribution | rectangular, side throw [R65] |
| Light source       | LED-18/36W / 700 mA - 2700 K  |
| CRI                | 80                            |
| Power supply       | EC                            |
| LEDs               | 18                            |
| Rated input power  | 41 W                          |
| Nominal Lumen (lm) |                               |
| LED Lumen          | 270                           |
| Total Lumen        | 4860                          |
| Tj                 | 85                            |
| Rated lumens (lm)  |                               |
| LED Lumen          | 188.9                         |
| Total Lumen        | 3399.8                        |
| Та                 | 25                            |