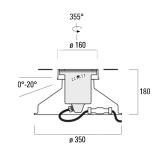

#### Description

IP67. Inground uplight. Suitable for flush installation in concrete or earth. Special effects and distributions can be realized with linear lens, flood lens, 6° directional lens, 20° directional lens, or color filters.

| Weight                | 10.10 lb                   |
|-----------------------|----------------------------|
| Light distribution    | symmetric, medium beam [M] |
| Light source          | LED-3/6W / 700 mA - 2700 K |
| CRI                   | 80                         |
| Power supply          | electronic gear            |
| LEDs                  | 3                          |
| Rated input power     | 7.5 W                      |
| Nominal Lumen (lm)    |                            |
| LED Lumen             | 270                        |
| Total Lumen           | 810                        |
| Tj                    | 85                         |
| Delivered lumens (lm) |                            |
| LED Lumen             | 197.7                      |
| Total Lumen           | 593.2                      |
| Та                    | 25                         |