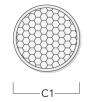

## Honeycomb louvre

| Description               | Part ID  | C1   |
|---------------------------|----------|------|
| W-ETC120_GB_LED Honeycomb | 185-2869 | 2.89 |
| louvre                    |          |      |