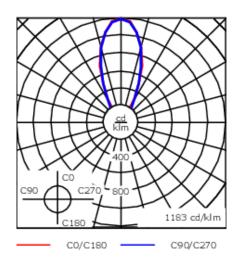

| Weight                | 10.10 lb                   |
|-----------------------|----------------------------|
| Light distribution    | symmetric, medium beam [M] |
| Light source          | LED-3/6W / 700 mA - 2700 K |
| CRI                   | 80                         |
| Power supply          | electronic gear            |
| LEDs                  | 3                          |
| Rated input power     | 7.5 W                      |
| Nominal Lumen (lm)    |                            |
| LED Lumen             | 270                        |
| Total Lumen           | 810                        |
| Tj                    | 85                         |
| Delivered lumens (lm) |                            |
| LED Lumen             | 197.7                      |
| Total Lumen           | 593.2                      |
| Та                    | 25                         |