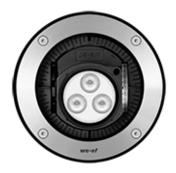

#### Description

IP67. Inground uplight. Suitable for flush installation in concrete or earth. Special effects and distributions can be realized with linear lens, flood lens, 6° directional lens, 20° directional lens, or color filters.

## 185-9792

ETC320-GB LED