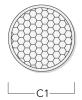

# **Optical Accessories**

# **Honeycomb louvre**

| Description                | Part ID  | C1   |
|----------------------------|----------|------|
| IW-ETC120_GB_LED Honeycomb | 185-2869 | 2.89 |
| louvre                     |          |      |