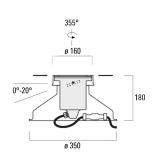

#### **Description**

IP67. Inground uplight. Suitable for flush installation in concrete or earth. Special effects and distributions can be realized with linear lens, flood lens, 6° directional lens, 20° directional lens, or color filters.

| Weight                | 10.10 lb                         |
|-----------------------|----------------------------------|
| Light distribution    | symmetric, very narrow beam [VN] |
| Light source          | LED-3/6W / 700 mA - 2700 K       |
| CRI                   | 80                               |
| Power supply          | electronic gear                  |
| LEDs                  | 3                                |
| Rated input power     | 7.5 W                            |
| Nominal Lumen (lm)    |                                  |
| LED Lumen             | 270                              |
| Total Lumen           | 810                              |
| Тј                    | 85                               |
| Delivered lumens (lm) |                                  |
| LED Lumen             | 201.9                            |
| Total Lumen           | 605.8                            |
| Та                    | 25                               |