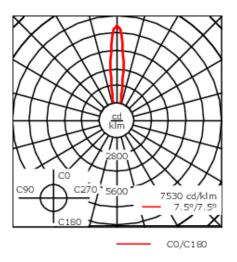

| Weight                | 10.10 lb                         |
|-----------------------|----------------------------------|
| Light distribution    | symmetric, very narrow beam [VN] |
| Light source          | LED-3/6W / 700 mA - 2700 K       |
| CRI                   | 80                               |
| Power supply          | electronic gear                  |
| LEDs                  | 3                                |
| Rated input power     | 7.5 W                            |
| Nominal Lumen (lm)    |                                  |
| LED Lumen             | 270                              |
| Total Lumen           | 810                              |
| Тј                    | 85                               |
| Delivered lumens (lm) |                                  |
| LED Lumen             | 201.9                            |
| Total Lumen           | 605.8                            |
| Та                    | 25                               |