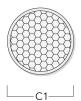

# **Optical Accessories**

# **Honeycomb louvre**

| Description                | Part ID  | C1   |
|----------------------------|----------|------|
| IW-ETC120_GB_LED Honeycomb | 185-2869 | 2.89 |
| louvre                     |          |      |