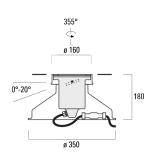

#### **Description**

IP67. Inground uplight. Suitable for flush installation in concrete or earth. Special effects and distributions can be realized with linear lens, flood lens, 6° directional lens, 20° directional lens, or color filters.

| Weight                | 10.10 lb                                              |
|-----------------------|-------------------------------------------------------|
| Light distribution    | symmetric, very narrow beam,<br>'sharp cut-off' [VNS] |
| Light source          | LED-3/6W / 700 mA - 2700 K                            |
| CRI                   | 80                                                    |
| Power supply          | electronic gear                                       |
| LEDs                  | 3                                                     |
| Rated input power     | 7.5 W                                                 |
| Nominal Lumen (lm)    |                                                       |
| LED Lumen             | 270                                                   |
| Total Lumen           | 810                                                   |
| Tj                    | 85                                                    |
| Delivered lumens (lm) |                                                       |
| LED Lumen             | 217.4                                                 |
| Total Lumen           | 652.3                                                 |
| Ta                    | 25                                                    |