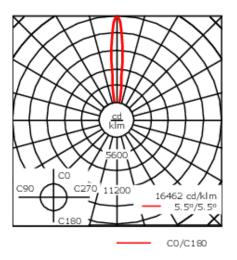

| Weight                | 10.10 lb                                              |
|-----------------------|-------------------------------------------------------|
| Light distribution    | symmetric, very narrow beam,<br>'sharp cut-off' [VNS] |
| Light source          | LED-3/6W / 700 mA - 2700 K                            |
| CRI                   | 80                                                    |
| Power supply          | electronic gear                                       |
| LEDs                  | 3                                                     |
| Rated input power     | 7.5 W                                                 |
| Nominal Lumen (lm)    |                                                       |
| LED Lumen             | 270                                                   |
| Total Lumen           | 810                                                   |
| Tj                    | 85                                                    |
| Delivered lumens (lm) |                                                       |
| LED Lumen             | 217.4                                                 |
| Total Lumen           | 652.3                                                 |
| Ta                    | 25                                                    |