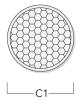

# **Optical Accessories**

## **Honeycomb louvre**

| Description                | Part ID  | C1   |
|----------------------------|----------|------|
| IW-ETC120_GB_LED Honeycomb | 185-2869 | 2.89 |
| louvre                     |          |      |