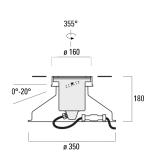

| Weight                | 10.10 lb                   |  |  |
|-----------------------|----------------------------|--|--|
| Light distribution    | flood, medium beam [M]     |  |  |
| Light source          | LED-3/6W / 700 mA - 2700 K |  |  |
| CRI                   | 80                         |  |  |
| Power supply          | electronic gear            |  |  |
| LEDs                  | 3                          |  |  |
| Rated input power     | 7.5 W                      |  |  |
| Nominal Lumen (lm)    |                            |  |  |
| LED Lumen             | 270                        |  |  |
| Total Lumen           | 810                        |  |  |
| Tj                    | 85                         |  |  |
| Delivered lumens (lm) | ivered lumens (lm)         |  |  |
| LED Lumen             | 199.3                      |  |  |
| Total Lumen           | 597.9                      |  |  |
| Та                    | 25                         |  |  |