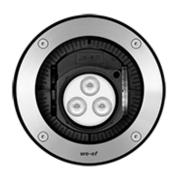

#### **Description**

IP67. Inground uplight. Suitable for flush installation in concrete or earth. Special effects and distributions can be realized with linear lens, flood lens, 6° directional lens, 20° directional lens, or color filters.

# **Specifications Material description**

Colors

Stainless Steel