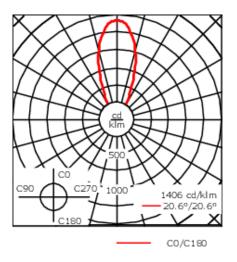

| Weight                | 10.10 lb                   |  |  |
|-----------------------|----------------------------|--|--|
| Light distribution    | flood, medium beam [M]     |  |  |
| Light source          | LED-3/6W / 700 mA - 2700 K |  |  |
| CRI                   | 80                         |  |  |
| Power supply          | electronic gear            |  |  |
| LEDs                  | 3                          |  |  |
| Rated input power     | 7.5 W                      |  |  |
| Nominal Lumen (lm)    |                            |  |  |
| LED Lumen             | 270                        |  |  |
| Total Lumen           | 810                        |  |  |
| Tj                    | 85                         |  |  |
| Delivered lumens (lm) | ivered lumens (lm)         |  |  |
| LED Lumen             | 199.3                      |  |  |
| Total Lumen           | 597.9                      |  |  |
| Та                    | 25                         |  |  |