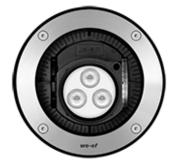

#### Description

IP67. Inground uplight. Suitable for flush installation in concrete or earth. Special effects and distributions can be realized with linear lens, flood lens, 6° directional lens, 20° directional lens, or color filters.

| Weight                | 10.10 lb                   |  |
|-----------------------|----------------------------|--|
| Light distribution    | symmetric, narrow beam [N] |  |
| Light source          | LED-3/6W / 700 mA - 2700 K |  |
| CRI                   | 80                         |  |
| Power supply          | electronic gear            |  |
| LEDs                  | 3                          |  |
| Rated input power     | 7.5 W                      |  |
| Nominal Lumen (lm)    |                            |  |
| LED Lumen             | 270