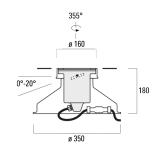

#### Description

IP67. Inground uplight. Suitable for flush installation in concrete or earth. Special effects and distributions can be realized with linear lens, flood lens, 6° directional lens, 20° directional lens, or color filters.

| Weight                | 10.10 lb                   |  |
|-----------------------|----------------------------|--|
| Light distribution    | symmetric, narrow beam [N] |  |
| Light source          | LED-3/6W / 700 mA - 2700 K |  |
| CRI                   | 80                         |  |
| Power supply          | electronic gear            |  |
| LEDs                  | 3                          |  |
| Rated input power     | 7.5 W                      |  |
| Nominal Lumen (lm)    |                            |  |
| LED Lumen             | 270                        |  |
| Total Lumen           | 810                        |  |
| Tj                    | 85                         |  |
| Delivered lumens (lm) |                            |  |
| LED Lumen             | 187.9                      |  |
| Total Lumen           | 563.6                      |  |
| Та                    | 25                         |  |