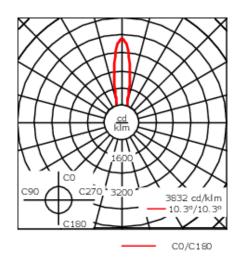

| Weight                | 10.10 lb                   |  |
|-----------------------|----------------------------|--|
| Light distribution    | symmetric, narrow beam [N] |  |
| Light source          | LED-3/6W / 700 mA - 2700 K |  |
| CRI                   | 80                         |  |
| Power supply          | electronic gear            |  |
| LEDs                  | 3                          |  |
| Rated input power     | 7.5 W                      |  |
| Nominal Lumen (lm)    |                            |  |
| LED Lumen             | 270                        |  |
| Total Lumen           | 810                        |  |
| Tj                    | 85                         |  |
| Delivered lumens (lm) |                            |  |
| LED Lumen             | 187.9                      |  |
| Total Lumen           | 563.6                      |  |
| Та                    | 25                         |  |