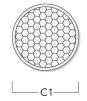

### Honeycomb louvre

| Description                | Part ID  | C1   |
|----------------------------|----------|------|
| IW-ETC120_GB_LED Honeycomb | 185-2869 | 2.89 |
| louvre                     |          |      |