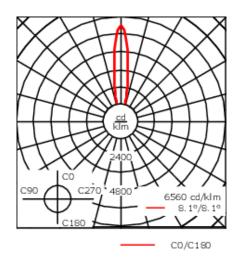

| Weight                | 10.10 lb                                   |  |  |
|-----------------------|--------------------------------------------|--|--|
| Light distribution    | symmetric, narrow beam, 'sharp<br>cut-off' |  |  |
| Light source          | LED-3/6W / 700 mA - 2700 K                 |  |  |
| CRI                   | 80                                         |  |  |
| Power supply          | electronic gear                            |  |  |
| LEDs                  | 3                                          |  |  |
| Rated input power     | 7.5 W                                      |  |  |
| Nominal Lumen (lm)    |                                            |  |  |
| LED Lumen             | 270                                        |  |  |
| Total Lumen           | 810                                        |  |  |
| Тј                    | 85                                         |  |  |
| Delivered lumens (lm) |                                            |  |  |
| LED Lumen             | 203.7                                      |  |  |
| Total Lumen           | 611                                        |  |  |
| Та                    | 25                                         |  |  |