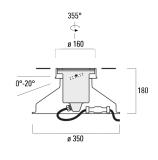

#### Description

IP67. Inground uplight. Suitable for flush installation in concrete or earth. Special effects and distributions can be realized with linear lens, flood lens, 6° directional lens, 20° directional lens, or color filters.

| Weight                | 10.10 lb                                   |  |  |
|-----------------------|--------------------------------------------|--|--|
| Light distribution    | symmetric, narrow beam, 'sharp<br>cut-off' |  |  |
| Light source          | LED-3/6W / 700 mA - 2700 K                 |  |  |
| CRI                   | 80                                         |  |  |
| Power supply          | electronic gear                            |  |  |
| LEDs                  | 3                                          |  |  |
| Rated input power     | 7.5 W                                      |  |  |
| Nominal Lumen (lm)    |                                            |  |  |
| LED Lumen             | 270                                        |  |  |
| Total Lumen           | 810                                        |  |  |
| Тј                    | 85                                         |  |  |
| Delivered lumens (lm) |                                            |  |  |
| LED Lumen             | 203.7                                      |  |  |
| Total Lumen           | 611                                        |  |  |
| Та                    | 25                                         |  |  |