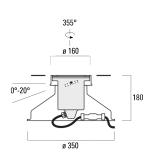

#### **Description**

IP67. Inground uplight. Suitable for flush installation in concrete or earth. Special effects and distributions can be realized with linear lens, flood lens, 6° directional lens, 20° directional lens, or color filters.

| Weight                | 10.10 lb                             |
|-----------------------|--------------------------------------|
| Light distribution    | linear spread, very narrow beam [VN] |
|                       |                                      |
| Light source          | LED-3/6W / 700 mA - 2700 K           |
| CRI                   | 80                                   |
| Power supply          | electronic gear                      |
| LEDs                  | 3                                    |
| Rated input power     | 7.5 W                                |
| Nominal Lumen (lm)    |                                      |
| LED Lumen             | 270                                  |
| Total Lumen           | 810                                  |
| _Tj                   | 85                                   |
| Delivered lumens (lm) |                                      |
| LED Lumen             | 195.5                                |
| Total Lumen           | 586.6                                |
| Та                    | 25                                   |