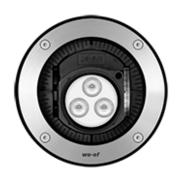

#### **Description**

IP67. Inground uplight. Suitable for flush installation in concrete or earth. Special effects and distributions can be realized with linear lens, flood lens, 6° directional lens, 20° directional lens, or color filters.