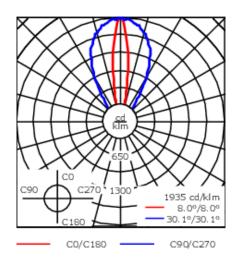

| Weight                | 10.10 lb                             |
|-----------------------|--------------------------------------|
| Light distribution    | linear spread, very narrow beam [VN] |
|                       |                                      |
| Light source          | LED-3/6W / 700 mA - 2700 K           |
| CRI                   | 80                                   |
| Power supply          | electronic gear                      |
| LEDs                  | 3                                    |
| Rated input power     | 7.5 W                                |
| Nominal Lumen (lm)    |                                      |
| LED Lumen             | 270                                  |
| Total Lumen           | 810                                  |
| _Tj                   | 85                                   |
| Delivered lumens (lm) |                                      |
| LED Lumen             | 195.5                                |
| Total Lumen           | 586.6                                |
| Та                    | 25                                   |