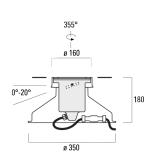

#### **Description**

IP67. Inground uplight. Suitable for flush installation in concrete or earth. Special effects and distributions can be realized with linear lens, flood lens, 6° directional lens, 20° directional lens, or color filters.

| Weight                | 10.10 lb                                            |
|-----------------------|-----------------------------------------------------|
| Light distribution    | linear spread, very narrow beam,<br>'sharp cut-off' |
| Light source          | LED-3/6W / 700 mA - 2700 K                          |
| CRI                   | 80                                                  |
| Power supply          | electronic gear                                     |
| LEDs                  | 3                                                   |
| Rated input power     | 7.5 W                                               |
| Nominal Lumen (lm)    |                                                     |
| LED Lumen             | 270                                                 |
| Total Lumen           | 810                                                 |
| Tj                    | 85                                                  |
| Delivered lumens (lm) |                                                     |
| LED Lumen             | 205.2                                               |
| Total Lumen           | 615.7                                               |
| Та                    | 25                                                  |