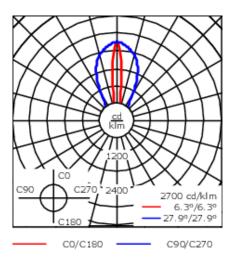

| Weight                | 10.10 lb                                            |
|-----------------------|-----------------------------------------------------|
| Light distribution    | linear spread, very narrow beam,<br>'sharp cut-off' |
| Light source          | LED-3/6W / 700 mA - 2700 K                          |
| CRI                   | 80                                                  |
| Power supply          | electronic gear                                     |
| LEDs                  | 3                                                   |
| Rated input power     | 7.5 W                                               |
| Nominal Lumen (lm)    |                                                     |
| LED Lumen             | 270                                                 |
| Total Lumen           | 810                                                 |
| Tj                    | 85                                                  |
| Delivered lumens (lm) |                                                     |
| LED Lumen             | 205.2                                               |
| Total Lumen           | 615.7                                               |
| Та                    | 25                                                  |