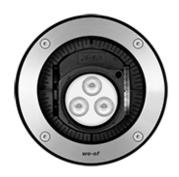

#### **Description**

IP67. Inground uplight. Suitable for flush installation in concrete or earth. Special effects and distributions can be realized with linear lens, flood lens, 6° directional lens, 20° directional lens, or color filters.

| Weight                | 10.10 lb                                            |
|-----------------------|-----------------------------------------------------|
| Light distribution    | linear spread, very narrow beam,<br>'sharp cut-off' |
| Light source          | LED-3/6W / 700 mA - 2700 K                          |
| CRI                   | 80                                                  |
| Power supply          | electronic gear                                     |
| LEDs                  | 3                                                   |
| Rated input power     | 7.5 W                                               |
| Nominal Lumen (lm)    |                                                     |
| LED Lumen             | 270                                                 |
| Total Lumen           | 810                                                 |
| Tj                    | 85                                                  |
| Delivered lumens (lm) |                                                     |
| LED Lumen             | 205.2                                               |
| Total Lumen           | 615.7                                               |
| Та                    | 25                                                  |