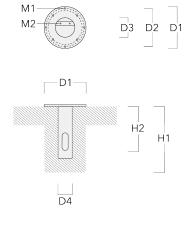

## **Planted root**

| Description       | Part ID  | D1   | D2   | D3   | D4   | H1    | H2    | M1  | M2  | Weight (lb) |
|-------------------|----------|------|------|------|------|-------|-------|-----|-----|-------------|
| Planted root ESV4 | 300-0464 | 8.66 | 7.48 | 4.25 | 4.02 | 15.75 | 13.78 | .35 | .24 | 9.48        |