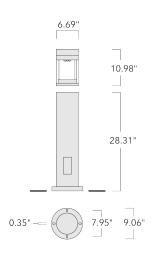

Optional 2200 K version available. To be specified at time of ordering.

Optional Eco Step Dim® Motion version available. To be specified at time of ordering.

| Weight                | 25.40 lb                      |  |  |  |  |
|-----------------------|-------------------------------|--|--|--|--|
| Light distribution    | rectangular, side throw [R65] |  |  |  |  |
| Light source          | LED-9/13W / 500 mA - 2700 K   |  |  |  |  |
| CRI                   | 80                            |  |  |  |  |
| Power supply          | electronic gear               |  |  |  |  |
| LEDs                  | 9                             |  |  |  |  |
| Rated input power     | 15.8 W                        |  |  |  |  |
| Nominal Lumen (lm)    |                               |  |  |  |  |
| LED Lumen             | 200                           |  |  |  |  |
| Total Lumen           | 1800                          |  |  |  |  |
| Tj                    | 85                            |  |  |  |  |
| Delivered lumens (lm) |                               |  |  |  |  |
| LED Lumen             | 163.6                         |  |  |  |  |
| Total Lumen           | 1472                          |  |  |  |  |
| Та                    | 25                            |  |  |  |  |