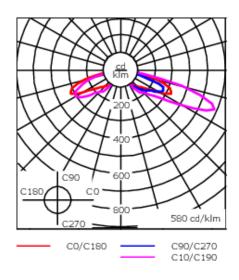

Optional 2200 K version available. To be specified at time of ordering.

Optional Eco Step Dim® Motion version available. To be specified at time of ordering.

| Weight                | 25.40 lb                      |  |  |  |  |
|-----------------------|-------------------------------|--|--|--|--|
| Light distribution    | rectangular, side throw [R65] |  |  |  |  |
| Light source          | LED-9/13W / 500 mA - 2700 K   |  |  |  |  |
| CRI                   | 80                            |  |  |  |  |
| Power supply          | electronic gear               |  |  |  |  |
| LEDs                  | 9                             |  |  |  |  |
| Rated input power     | 15.8 W                        |  |  |  |  |
| Nominal Lumen (lm)    |                               |  |  |  |  |
| LED Lumen             | 200                           |  |  |  |  |
| Total Lumen           | 1800                          |  |  |  |  |
| Tj                    | 85                            |  |  |  |  |
| Delivered lumens (lm) |                               |  |  |  |  |
| LED Lumen             | 163.6                         |  |  |  |  |
| Total Lumen           | 1472                          |  |  |  |  |
| Та                    | 25                            |  |  |  |  |