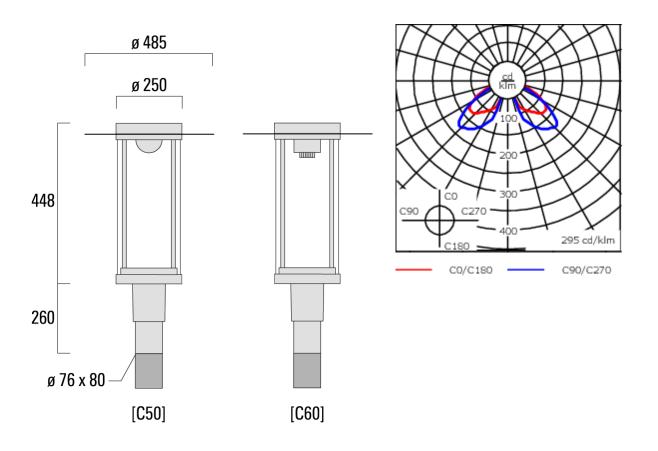

| Weight             | 9.90 kg                      |  |
|--------------------|------------------------------|--|
| Light distribution | rectangular [R50]            |  |
| Light source       | LED-FT-24W / 700 mA - 3000 K |  |
| CRI                | 80                           |  |
| Power supply       | EC                           |  |
| LEDs               | 1                            |  |
| Rated input power  | 27 W                         |  |
| Rated lumens (lm)  |                              |  |
| LED Lumen          | 3335                         |  |
| Total Lumen        | 3335                         |  |
| Та                 | 25                           |  |
| Nominal Lumen (lm) |                              |  |
| LED Lumen          | 4220                         |  |
| Total Lumen        | 4220                         |  |
| Тс                 | 25                           |  |

### Specifications Material description

| Body                 | Marine-grade, die-cast aluminium alloy                  |  |
|----------------------|---------------------------------------------------------|--|
| Lens                 | PMMA                                                    |  |
| Colours              | RAL9004 Signal black                                    |  |
|                      | RAL9006 White aluminium                                 |  |
|                      | RAL9007 Grey aluminium                                  |  |
| Gasket               | Silicone CCG <sup>®</sup> Controlled Compression Gasket |  |
| Fasteners            | PCS Polymer Coated Stainless Steel Hardware             |  |
| Ingress protection   | IP66                                                    |  |
| Impact resistance    | IK08                                                    |  |
| Corrosion resistance | 5CE+Primer                                              |  |
| Windage              | 0.205 m <sup>2</sup>                                    |  |