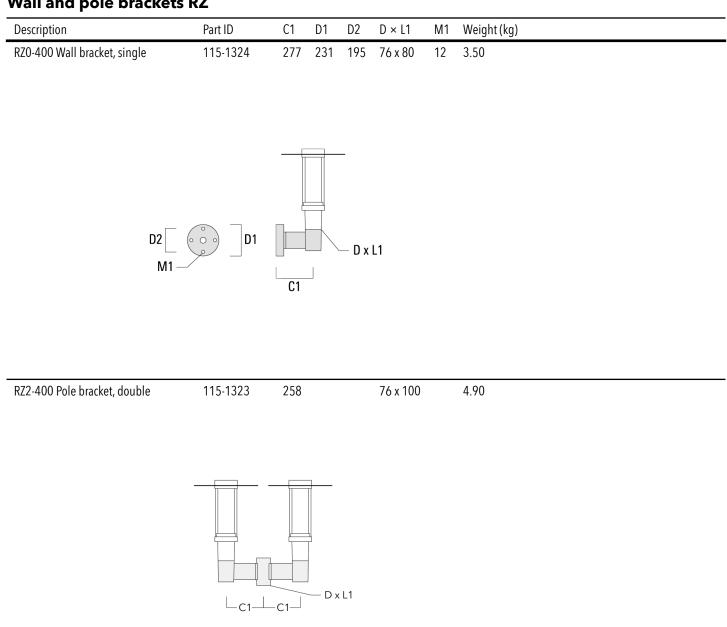

A for Integral surge protection. |  |

### **Additional information**

| Lifetime | Ta=40° L70B50 > 50000h                                                                                                                  |
|----------|-----------------------------------------------------------------------------------------------------------------------------------------|
| Warranty | The product is supplied with 10-year warranty. Please refer to the LED Warranty Statement located on www.we-ef.com for further details. |

### 115-1897

ZAT470-FT LED

# we-ef

## **Optical Accessories**

## Light shield

| Description | Part ID  | H1  |
|-------------|----------|-----|
| LS180-[C60] | 159-0321 | 120 |



### 115-1897

ZAT470-FT LED

### **Mounting Accessories**

### Wall and pole brackets RZ



we-ef