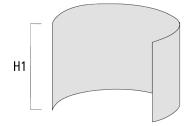

## **Optical Accessories**

## Light shield

| Description | Part ID  | H1  |
|-------------|----------|-----|
| LS180-[C60] | 159-0321 | 120 |