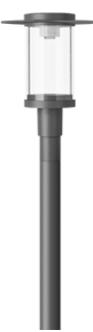

## 115-1897 ZAT470-FT LED

#### Description

IP66, Class I. Class II on request. IK08. Marine-grade, diecast aluminium alloy. 5CE superior corrosion protection + primer including PCS hardware. Silicone CCG® Controlled Compression Gasket. PMMA main lens. The luminaire is factory sealed and does not need to be opened during installation. Integral EC converter. DALI. Factory installed LED circuit board. Removable LED boards for upgrading. CAD-optimised indirect optics for superior illumination and glare control.