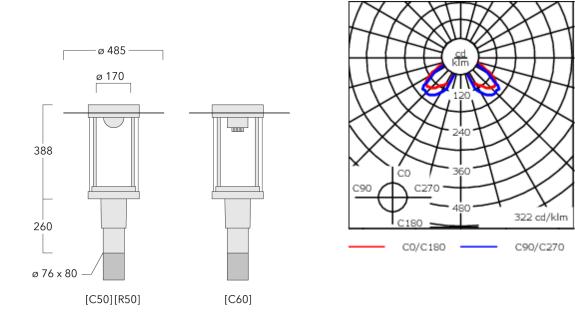

| Weight             | 9.70 kg                      |  |
|--------------------|------------------------------|--|
| Light distribution | rectangular [R50]            |  |
| Light source       | LED-FT-24W / 700 mA - 2700 K |  |
| CRI                | 80                           |  |
| Power supply       | EC                           |  |
| LEDs               | 1                            |  |
| Rated input power  | 27 W                         |  |
| Rated lumens (lm)  |                              |  |
| LED Lumen          | 3101.3                       |  |
| Total Lumen        | 3101.3                       |  |
| Та                 | 25                           |  |
| Nominal Lumen (lm) |                              |  |
| LED Lumen          | 4050                         |  |
| Total Lumen        | 4050                         |  |
| Тс                 | 25                           |  |

# Specifications Material description

| Body                 | Marine-grade, die-cast aluminium alloy                  |  |
|----------------------|---------------------------------------------------------|--|
| Lens                 | PMMA                                                    |  |
| Colours              | RAL9004 Signal black                                    |  |
|                      | RAL9007 Grey aluminium                                  |  |
|                      | RAL7016 Anthracite grey                                 |  |
|                      | RAL9016 Traffic white                                   |  |
| Gasket               | Silicone CCG <sup>®</sup> Controlled Compression Gasket |  |
| Fasteners            | PCS Polymer Coated Stainless Steel Hardware             |  |
| Ingress protection   | IP66                                                    |  |
| Impact resistance    | IK08                                                    |  |
| Corrosion resistance | 5CE                                                     |  |
| Windage              | 0.190 m <sup>2</sup>                                    |  |