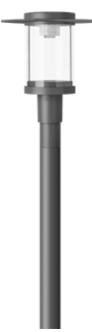

#### Description

IP66, Class I. IK08. Marine-grade, die-cast aluminium alloy. 5CE superior corrosion protection including PCS hardware. PMMA main lens. Silicone CCG® Controlled Compression Gasket. Luminaire is factory-sealed and does not need to be opened during installation.

Integral electronic converter with DALI interface in thermally separated compartment. CAD-optimised indirect optics for superior illumination and glare control. Factory installed LED circuit board.

Including 0.5 m cable with a cable connector.

# Specifications Material description

| Body                 | Marine-grade, die-cast aluminium alloy                  |  |
|----------------------|---------------------------------------------------------|--|
| Lens                 | PMMA                                                    |  |
| Colours              | RAL9004 Signal black                                    |  |
|                      | RAL9007 Grey aluminium                                  |  |
|                      | RAL7016 Anthracite grey                                 |  |
|                      | RAL9016 Traffic white                                   |  |
| Gasket               | Silicone CCG <sup>®</sup> Controlled Compression Gasket |  |
| Fasteners            | PCS Polymer Coated Stainless Steel Hardware             |  |
| Ingress protection   | IP66                                                    |  |
| Impact resistance    | IK08                                                    |  |
| Corrosion resistance | 5CE                                                     |  |
| Windage              | 0.190 m <sup>2</sup>                                    |  |