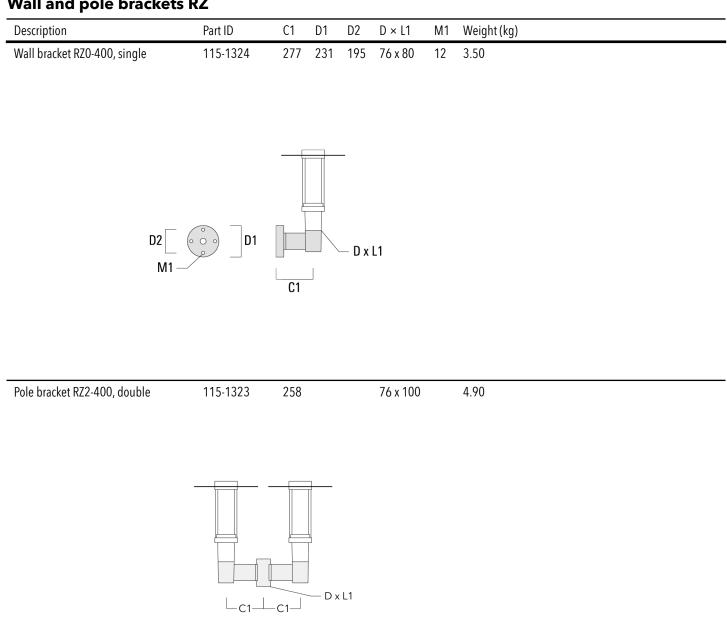

-----------------------------------------------------------------|
| Power factor     | > 0.9                                                                                |

### **Additional information**

| Lifetime   | Ta=25° L70B50 > 50000h                                                               |
|------------|--------------------------------------------------------------------------------------|
| BUG Rating | Please see individual Spec Sheets for classification of Backlight, Uplight and Glare |

## 115-1893

ZAT460-FT LED



# **Optical Accessories**

# Light shield

| Description        | Part ID  | H1  |
|--------------------|----------|-----|
| Light shield LS180 | 159-0321 | 120 |



## 115-1893

ZAT460-FT LED

### **Mounting Accessories**

### Wall and pole brackets RZ



we-ef