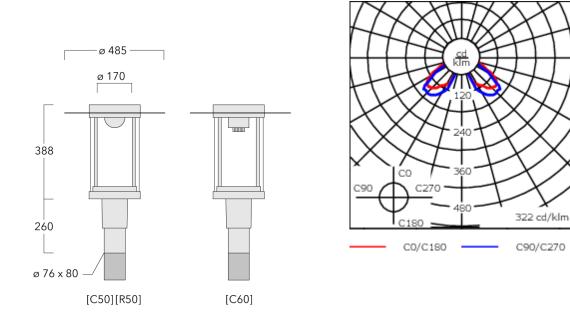

| Weight             | 9.70 kg                      |  |
|--------------------|------------------------------|--|
| Light distribution | rectangular [R50]            |  |
| Light source       | LED-FT-37W / 700 mA - 2700 K |  |
| CRI                | 80                           |  |
| Power supply       | EC                           |  |
| LEDs               | 1                            |  |
| Rated input power  | 42 W                         |  |
| Rated lumens (lm)  |                              |  |
| LED Lumen          | 4705.6                       |  |
| Total Lumen        | 4705.6                       |  |
| Та                 | 25                           |  |
| Nominal Lumen (lm) |                              |  |
| LED Lumen          | 6145                         |  |
| Total Lumen        | 6145                         |  |
| Тс                 | 25                           |  |

# Specifications Material description

| Body                 | Marine-grade, die-cast aluminium alloy                  |  |  |
|----------------------|---------------------------------------------------------|--|--|
| Lens                 | PMMA                                                    |  |  |
| Colours              | RAL9004 Signal black                                    |  |  |
|                      | RAL9006 White aluminium                                 |  |  |
|                      | RAL9007 Grey aluminium                                  |  |  |
|                      | RAL7016 Anthracite grey                                 |  |  |
|                      | RAL9016 Traffic white                                   |  |  |
| Gasket               | Silicone CCG <sup>®</sup> Controlled Compression Gasket |  |  |
| Fasteners            | PCS Polymer Coated Stainless Steel Hardware             |  |  |
| Ingress protection   | IP66                                                    |  |  |
| Impact resistance    | IK08                                                    |  |  |
| Corrosion resistance | 5CE                                                     |  |  |
| Windage              | 0.190 m <sup>2</sup>                                    |  |  |