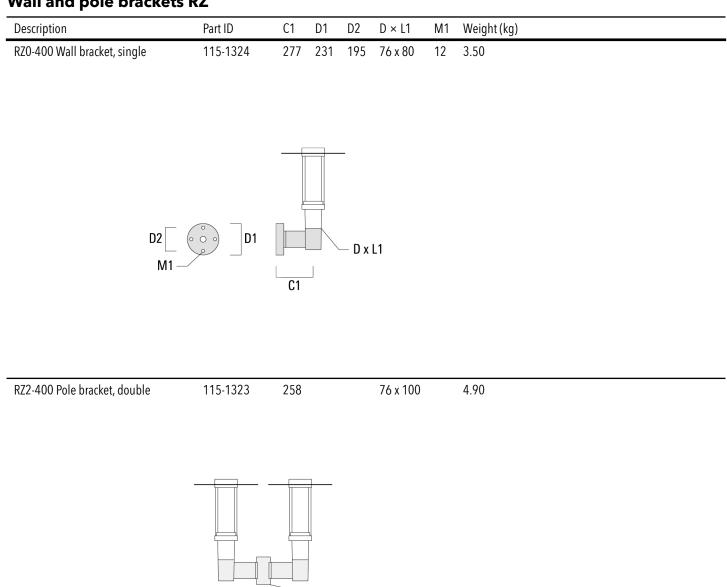

ectrical description**

| Power supply     | 220-240V / 50-60 Hz              |
|------------------|----------------------------------|
| Driver / Ballast | Integral EC electronic converter |
| Power factor     | > 0.9                            |
| Surge protection | 6/6 kV (optional SP10)           |

### 115-1896

### ZAT460-FT LED



## Additional information

| Lifetime                | Ta=25° L70B50 > 50000h |
|-------------------------|------------------------|
| Energy efficiency class | C-D (Light source)     |

### 115-1896

ZAT460-FT LED

# we-ef

# **Optical Accessories**

# Light shield

| Description | Part ID  | H1  |
|-------------|----------|-----|
| LS180-[C60] | 159-0321 | 120 |



### 115-1896

ZAT460-FT LED

### **Mounting Accessories**

### Wall and pole brackets RZ



D x L1 

we-ef