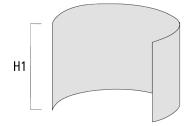

# Light shield

| Description | Part ID  | H1  |
|-------------|----------|-----|
| LS180-[C60] | 159-0321 | 120 |