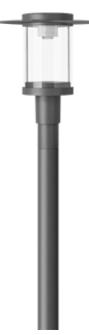

#### Description

IP66, Class I. Class II on request. IK08. Marine-grade, die-cast aluminium alloy. 5CE superior corrosion protection including PCS hardware. Silicone CCG® Controlled Compression Gasket. PMMA main lens. The luminaire is factory sealed and does not need to be opened during installation. Integral EC converter. Factory installed LED circuit board. Removable LED boards for upgrading. CAD-optimised indirect optics for superior illumination and glare control.

# Specifications Material description

| Body                 | Marine-grade, die-cast aluminium alloy                  |  |  |
|----------------------|---------------------------------------------------------|--|--|
| Lens                 | PMMA                                                    |  |  |
| Colours              | RAL9004 Signal black                                    |  |  |
|                      | RAL9006 White aluminium                                 |  |  |
|                      | RAL9007 Grey aluminium                                  |  |  |
|                      | RAL7016 Anthracite grey                                 |  |  |
|                      | RAL9016 Traffic white                                   |  |  |
| Gasket               | Silicone CCG <sup>®</sup> Controlled Compression Gasket |  |  |
| Fasteners            | PCS Polymer Coated Stainless Steel Hardware             |  |  |
| Ingress protection   | IP66                                                    |  |  |
| Impact resistance    | IK08                                                    |  |  |
| Corrosion resistance | 5CE                                                     |  |  |
| Windage              | 0.190 m <sup>2</sup>                                    |  |  |