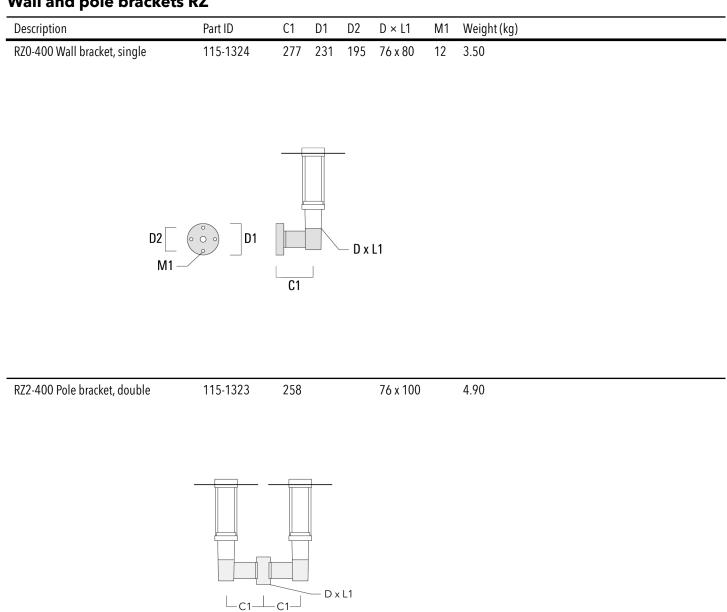

trical description**

| Power supply     | 220-240V / 50-60 Hz              |
|------------------|----------------------------------|
| Driver / Ballast | Integral EC electronic converter |
| Power factor     | > 0.9                            |
| Surge protection | 6/6 kV (optional SP10)           |

### 115-1881

ZAT430-FT LED



### **Additional information**

| Lifetime                | Ta=25° L70B50 > 50000h |
|-------------------------|------------------------|
| Energy efficiency class | C-D (Light source)     |

### 115-1881

ZAT430-FT LED

# we-ef

# **Optical Accessories**

## Light shield

| Description | Part ID  | H1  |
|-------------|----------|-----|
| LS180-[C60] | 159-0321 | 120 |



### 115-1881

ZAT430-FT LED

### **Mounting Accessories**

### Wall and pole brackets RZ