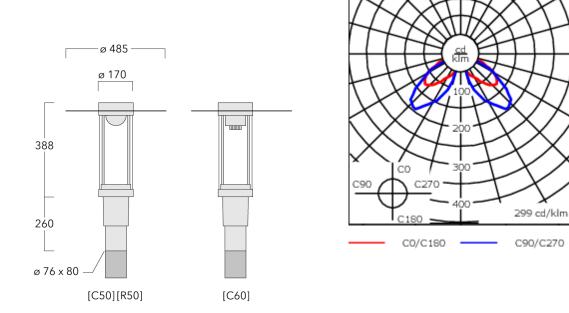

| Weight             | 7.70 kg                      |  |
|--------------------|------------------------------|--|
| Light distribution | rectangular [R50]            |  |
| Light source       | LED-FT-12W / 350 mA - 2700 K |  |
| CRI                | 80                           |  |
| Power supply       | EC                           |  |
| LEDs               | 1                            |  |
| Rated input power  | 14 W                         |  |
| Rated lumens (lm)  |                              |  |
| LED Lumen          | 1468                         |  |
| Total Lumen        | 1468                         |  |
| Та                 | 25                           |  |
| Nominal Lumen (lm) |                              |  |
| LED Lumen          | 1920                         |  |
| Total Lumen        | 1920                         |  |
| Тс                 | 25                           |  |

# Specifications Material description

| Body                 | Marine-grade, die-cast aluminium alloy                  |  |
|----------------------|---------------------------------------------------------|--|
| Lens                 | PMMA                                                    |  |
| Colours              | RAL9004 Signal black                                    |  |
|                      | RAL9006 White aluminium                                 |  |
|                      | RAL9007 Grey aluminium                                  |  |
|                      | RAL7016 Anthracite grey                                 |  |
|                      | RAL9016 Traffic white                                   |  |
| Gasket               | Silicone CCG <sup>®</sup> Controlled Compression Gasket |  |
| Fasteners            | PCS Polymer Coated Stainless Steel Hardware             |  |
| Ingress protection   | IP66                                                    |  |
| Impact resistance    | IK09                                                    |  |
| Corrosion resistance | 5CE                                                     |  |
| Windage              | 0.130 m <sup>2</sup>                                    |  |