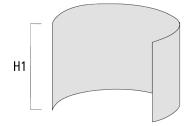

## Light shield

| Description | Part ID  | H1  |
|-------------|----------|-----|
| LS180-[C60] | 159-0321 | 120 |