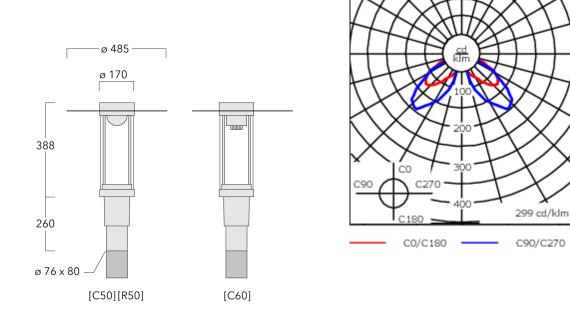

| Weight             | 7.70 kg                      |  |
|--------------------|------------------------------|--|
| Light distribution | rectangular [R50]            |  |
| Light source       | LED-FT-12W / 350 mA - 3000 K |  |
| CRI                | 80                           |  |
| Power supply       | EC                           |  |
| LEDs               | 1                            |  |
| Rated input power  | 14 W                         |  |
| Rated lumens (lm)  |                              |  |
| LED Lumen          | 1567.4                       |  |
| Total Lumen        | 1567.4                       |  |
| Та                 | 25                           |  |
| Nominal Lumen (lm) |                              |  |
| LED Lumen          | 2050                         |  |
| Total Lumen        | 2050                         |  |
| Тс                 | 25                           |  |

## Specifications Material description

| Body                 | Marine-grade, die-cast aluminium alloy                  |  |
|----------------------|---------------------------------------------------------|--|
| Lens                 | PMMA                                                    |  |
| Colours              | RAL9004 Signal black                                    |  |
|                      | RAL9006 White aluminium                                 |  |
|                      | RAL9007 Grey aluminium                                  |  |
|                      | RAL7016 Anthracite grey                                 |  |
|                      | RAL9016 Traffic white                                   |  |
| Gasket               | Silicone CCG <sup>®</sup> Controlled Compression Gasket |  |
| Fasteners            | PCS Polymer Coated Stainless Steel Hardware             |  |
| Ingress protection   | IP66                                                    |  |
| Impact resistance    | IK09                                                    |  |
| Corrosion resistance | 5CE                                                     |  |
| Windage              | 0.130 m <sup>2</sup>                                    |  |