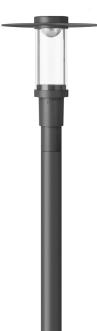

#### Description

IP66, Class I. Class II on request. IK09. Marine-grade, diecast aluminium alloy. 5CE superior corrosion protection including PCS hardware. Silicone CCG® Controlled Compression Gasket. PMMA main lens. Integral EC electronic converter in thermally separated compartment. CAD-optimised indirect optics for superior illumination and glare control. Factory installed LED circuit board. The luminaire is factory-sealed and does not need to be opened during installation.

### ZAT430-FT LED

### 115-1879

ZAT430-FT LED