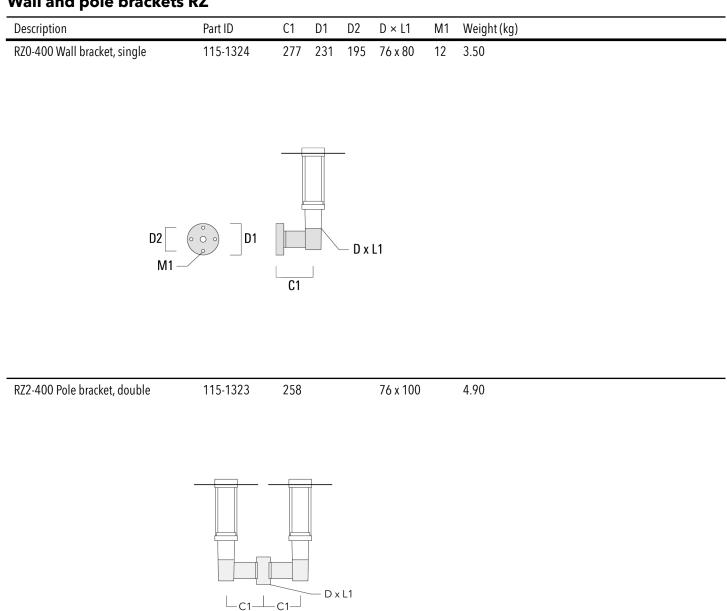

trical description**

| Power supply     | 220-240V / 50-60 Hz              |
|------------------|----------------------------------|
| Driver / Ballast | Integral EC electronic converter |
| Power factor     | > 0.9                            |
| Surge protection | 6/6 kV (optional SP10)           |

### 115-1879

### ZAT430-FT LED



## Additional information

| Lifetime                | Ta=25° L70B50 > 50000h |
|-------------------------|------------------------|
| Energy efficiency class | C-D (Light source)     |

### 115-1879

ZAT430-FT LED

# we-ef

## **Optical Accessories**

## Light shield

| Description | Part ID  | H1  |
|-------------|----------|-----|
| LS180-[C60] | 159-0321 | 120 |



### 115-1879

ZAT430-FT LED

### **Mounting Accessories**

### Wall and pole brackets RZ