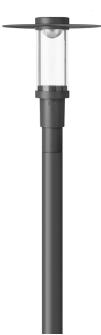

#### Description

IP66, Class I. IK09. Marine-grade, die-cast aluminium alloy. 5CE superior corrosion protection including PCS hardware. PMMA main lens. Silicone CCG<sup>®</sup> Controlled Compression Gasket. Luminaire is factory-sealed and does not need to be opened during installation.

Integral electronic converter with DALI interface in thermally separated compartment. CAD-optimised indirect optics for superior illumination and glare control. Factory installed LED circuit board.

Including 0.5 m cable with a cable connector.