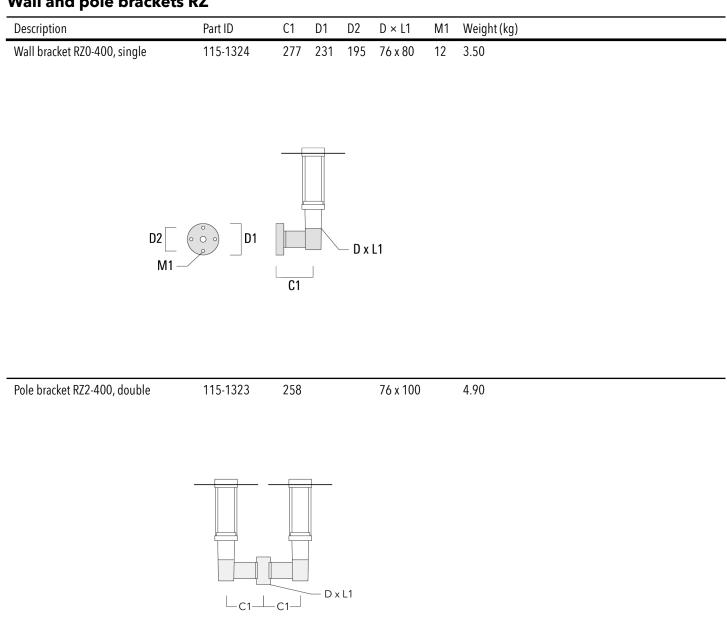

---------------------------------------------------------|
| Power factor     | > 0.9                                                                                |

### **Additional information**

| Lifetime   | Ta=25° L70B50 > 50000h                                                               |
|------------|--------------------------------------------------------------------------------------|
| BUG Rating | Please see individual Spec Sheets for classification of Backlight, Uplight and Glare |

## 115-1884

ZAT430-FT LED

# we-ef

## **Optical Accessories**

## Light shield

| Description        | Part ID  | H1  |
|--------------------|----------|-----|
| Light shield LS180 | 159-0321 | 120 |



## 115-1884

ZAT430-FT LED

### **Mounting Accessories**

## Wall and pole brackets RZ



we-ef