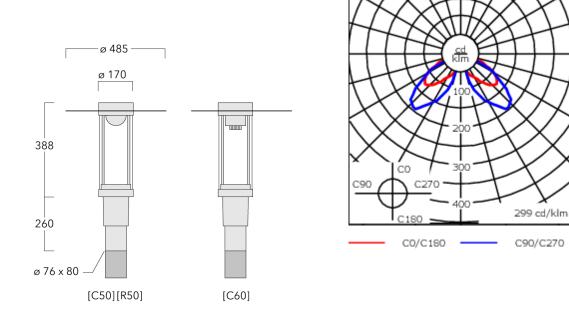

| Weight             | 7.70 kg                      |  |
|--------------------|------------------------------|--|
| Light distribution | rectangular [R50]            |  |
| Light source       | LED-FT-24W / 700 mA - 2700 K |  |
| CRI                | 80                           |  |
| Power supply       | EC                           |  |
| LEDs               | 1                            |  |
| Rated input power  | 27 W                         |  |
| Rated lumens (lm)  |                              |  |
| LED Lumen          | 3096.6                       |  |
| Total Lumen        | 3096.6                       |  |
| Та                 | 25                           |  |
| Nominal Lumen (lm) |                              |  |
| LED Lumen          | 4050                         |  |
| Total Lumen        | 4050                         |  |
| Тс                 | 25                           |  |
|                    |                              |  |

### **Additional information**

| Lifetime   | Ta=25° L70B50 > 50000h                                                               |
|------------|--------------------------------------------------------------------------------------|
| BUG Rating | Please see individual Spec Sheets for classification of Backlight, Uplight and Glare |