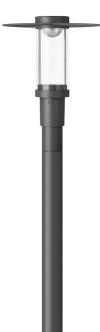

#### Description

IP66, Class I. IK09. Marine-grade, die-cast aluminium alloy. 5CE superior corrosion protection including PCS hardware. PMMA main lens. Silicone CCG<sup>®</sup> Controlled Compression Gasket. Luminaire is factory-sealed and does not need to be opened during installation.

Integral electronic converter with DALI interface in thermally separated compartment. CAD-optimised indirect optics for superior illumination and glare control. Factory installed LED circuit board.

Including 0.5 m cable with a cable connector.

### 115-1976

ZAT430-FT LED