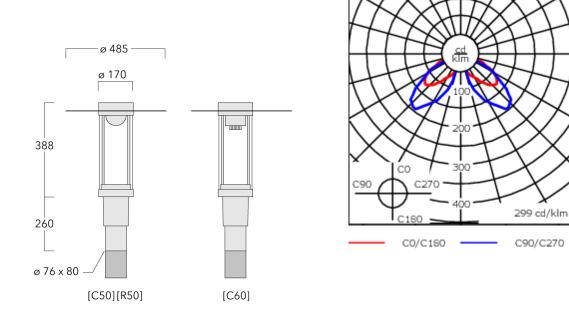

| Weight             | 7.70 kg                      |  |
|--------------------|------------------------------|--|
| Light distribution | rectangular [R50]            |  |
| Light source       | LED-FT-17W / 500 mA - 4000 K |  |
| CRI                | 80                           |  |
| Power supply       | EC                           |  |
| LEDs               | 1                            |  |
| Rated input power  | 20 W                         |  |
| Rated lumens (lm)  |                              |  |
| LED Lumen          | 2446.7                       |  |
| Total Lumen        | 2446.7                       |  |
| Та                 | 25                           |  |
| Nominal Lumen (lm) |                              |  |
| LED Lumen          | 3200                         |  |
| Total Lumen        | 3200                         |  |
| Тс                 | 25                           |  |
|                    |                              |  |

#### **Additional information**

| Lifetime   | Ta=25° L70B50 > 50000h                                                               |
|------------|--------------------------------------------------------------------------------------|
| BUG Rating | Please see individual Spec Sheets for classification of Backlight, Uplight and Glare |