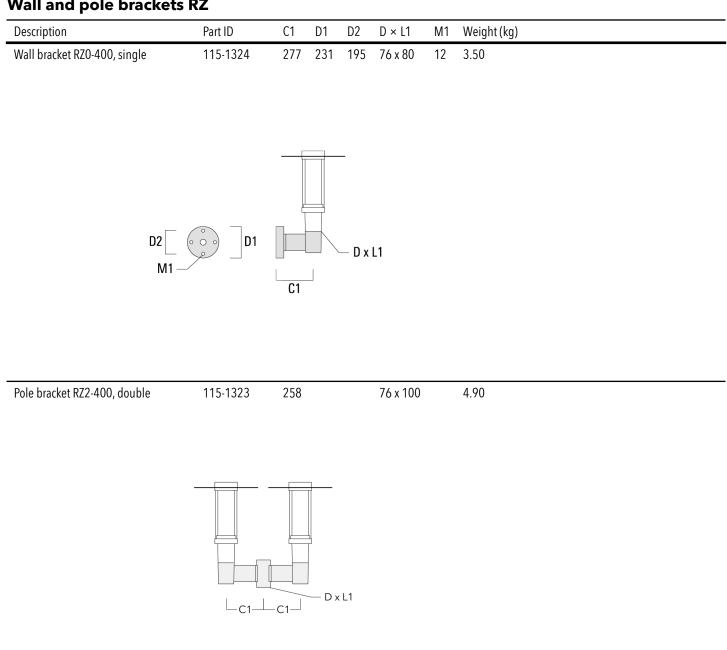

---------------------------------------------------------------|
| Power factor     | > 0.9                                                                                |

#### **Additional information**

| Lifetime   | Ta=25° L70B50 > 50000h                                                               |
|------------|--------------------------------------------------------------------------------------|
| BUG Rating | Please see individual Spec Sheets for classification of Backlight, Uplight and Glare |

### 115-1976

ZAT430-FT LED



# **Optical Accessories**

# Light shield

| Description        | Part ID  | H1  |
|--------------------|----------|-----|
| Light shield LS180 | 159-0321 | 120 |



## 115-1976

ZAT430-FT LED

### **Mounting Accessories**

### Wall and pole brackets RZ



we-ef