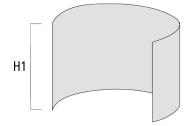

## Light shield

| Description        | Part ID  | H1  |
|--------------------|----------|-----|
| Light shield LS180 | 159-0321 | 120 |