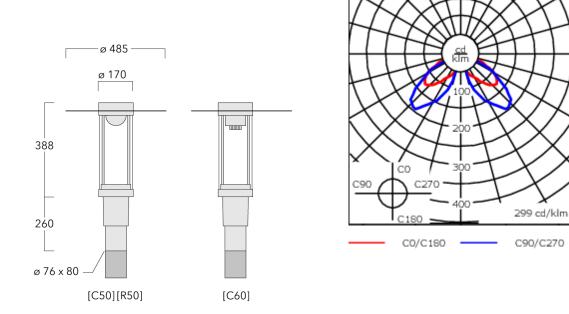

| Weight             | 7.70 kg                      |  |
|--------------------|------------------------------|--|
| Light distribution | rectangular [R50]            |  |
| Light source       | LED-FT-24W / 700 mA - 3000 K |  |
| CRI                | 80                           |  |
| Power supply       | EC                           |  |
| LEDs               | 1                            |  |
| Rated input power  | 27 W                         |  |
| Rated lumens (lm)  |                              |  |
| LED Lumen          | 3226.6                       |  |
| Total Lumen        | 3226.6                       |  |
| Та                 | 25                           |  |
| Nominal Lumen (lm) |                              |  |
| LED Lumen          | 4220                         |  |
| Total Lumen        | 4220                         |  |
| Тс                 | 25                           |  |
|                    |                              |  |

## Specifications Material description

| Body                 | Marine-grade, die-cast aluminium alloy                  |  |
|----------------------|---------------------------------------------------------|--|
| Lens                 | PMMA                                                    |  |
| Colours              | RAL9004 Signal black                                    |  |
|                      | RAL9007 Grey aluminium                                  |  |
|                      | RAL7016 Anthracite grey                                 |  |
|                      | RAL9016 Traffic white                                   |  |
| Gasket               | Silicone CCG <sup>®</sup> Controlled Compression Gasket |  |
| Fasteners            | PCS Polymer Coated Stainless Steel Hardware             |  |
| Ingress protection   | IP66                                                    |  |
| Impact resistance    | IK09                                                    |  |
| Corrosion resistance | 5CE                                                     |  |
| Windage              | 0.130 m <sup>2</sup>                                    |  |

## **Additional information**

| Lifetime   | Ta=25° L70B50 > 50000h                                                               |
|------------|--------------------------------------------------------------------------------------|
| BUG Rating | Please see individual Spec Sheets for classification of Backlight, Uplight and Glare |