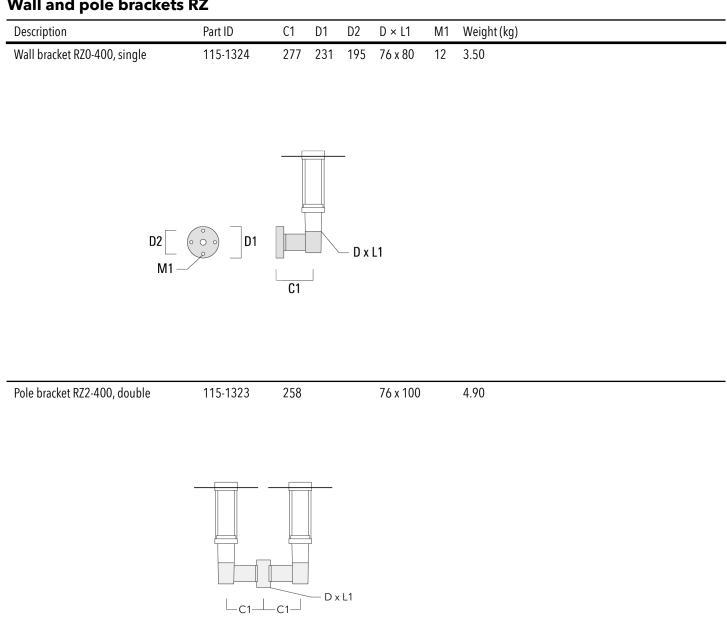

-----------------------------------------------------------|
| Power factor     | > 0.9                                                                                |

## **Additional information**

| Lifetime   | Ta=25° L70B50 > 50000h                                                               |
|------------|--------------------------------------------------------------------------------------|
| BUG Rating | Please see individual Spec Sheets for classification of Backlight, Uplight and Glare |

## 115-1882

ZAT430-FT LED

# we-ef

## **Optical Accessories**

## Light shield

| Description        | Part ID  | H1  |
|--------------------|----------|-----|
| Light shield LS180 | 159-0321 | 120 |



## 115-1882

ZAT430-FT LED

## **Mounting Accessories**

## Wall and pole brackets RZ



we-ef