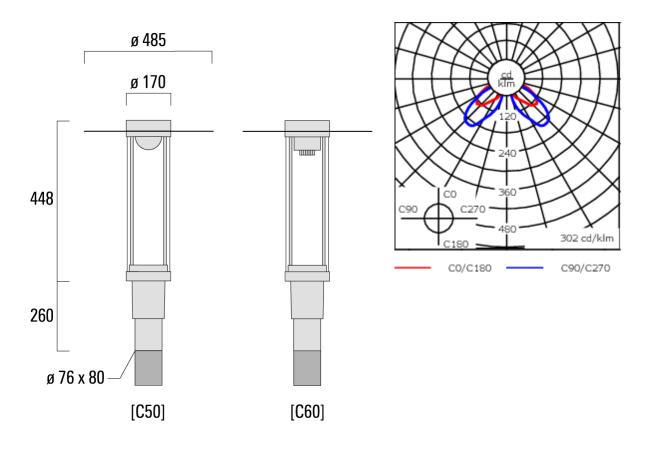

| rectangular [R50]            |  |
| Light source       | LED-FT-24W / 700 mA - 2700 K |  |
| CRI                | 80                           |  |
| Power supply       | EC                           |  |
| LEDs               | 1                            |  |
| Rated input power  | 27 W                         |  |
| Rated lumens (lm)  |                              |  |
| LED Lumen          | 3146.8                       |  |
| Total Lumen        | 3146.8                       |  |
| Та                 | 25                           |  |
| Nominal Lumen (lm) |                              |  |
| LED Lumen          | 4050                         |  |
| Total Lumen        | 4050                         |  |
| Тс                 | 25                           |  |

#### ZAT440-FT LED





#### Specifications Material description

| Body                 | Marine-grade, die-cast aluminium alloy                  |  |
|----------------------|---------------------------------------------------------|--|
| Lens                 | PMMA                                                    |  |
| Colours              | RAL9004 Signal black                                    |  |
|                      | RAL9006 White aluminium                                 |  |
|                      | RAL9007 Grey aluminium                                  |  |
| Gasket               | Silicone CCG <sup>®</sup> Controlled Compression Gasket |  |
| Fasteners            | PCS Polymer Coated Stainless Steel Hardware             |  |
| Ingress protection   | IP66