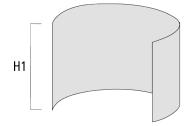

### **Optical Accessories**

### Light shield

| Description | Part ID  | H1  |
|-------------|----------|-----|
| LS180-[C60] | 159-0321 | 120 |

ZAT440-FT LED