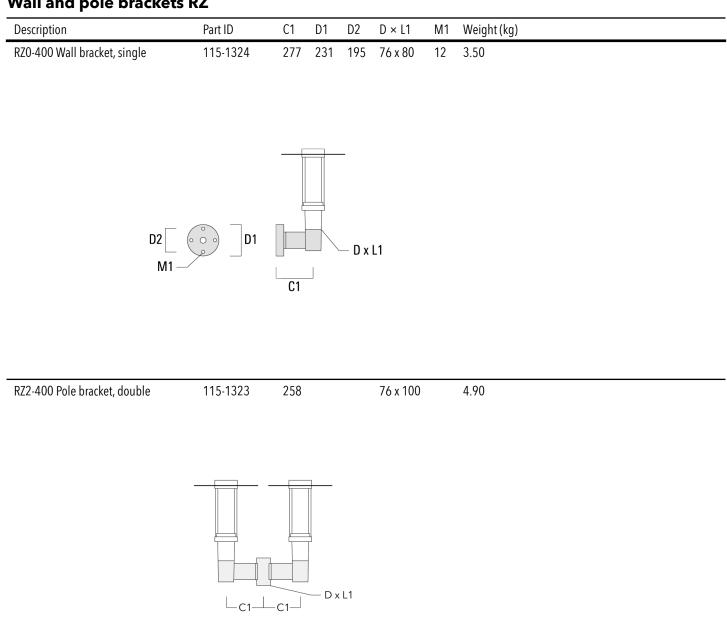

details. Use suffix +A for Integral surge protection. |  |

#### **Additional information**

| Lifetime | Ta=40° L70B50 > 50000h                                                                                                                  |
|----------|-----------------------------------------------------------------------------------------------------------------------------------------|
| Warranty | The product is supplied with 10-year warranty. Please refer to the LED Warranty Statement located on www.we-ef.com for further details. |

ZAT440-FT LED

### we-ef

### **Optical Accessories**

### Light shield

| Description | Part ID  | H1  |
|-------------|----------|-----|
| LS180-[C60] | 159-0321 | 120 |



ZAT440-FT LED

#### **Mounting Accessories**

#### Wall and pole brackets RZ