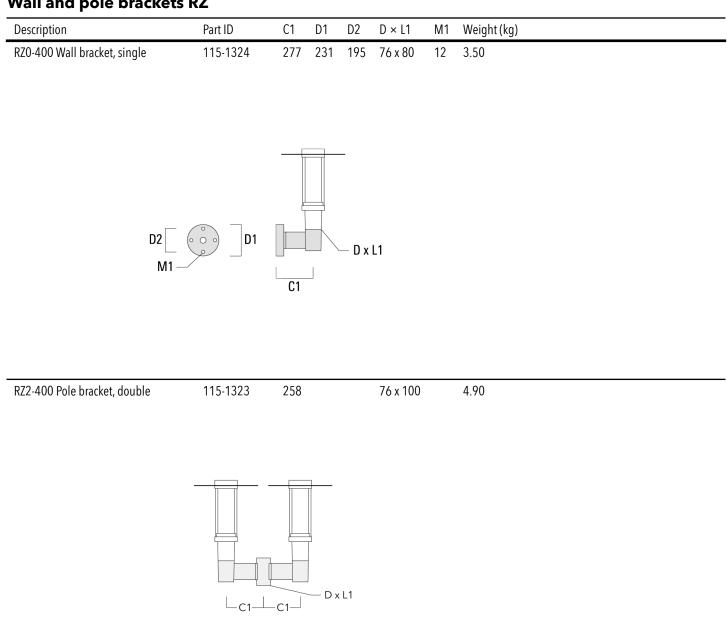

e suffix +A for Integral surge protection. |  |

#### **Additional information**

| Lifetime | Ta=40° L70B50 > 50000h                                                                                                                  |
|----------|-----------------------------------------------------------------------------------------------------------------------------------------|
| Warranty | The product is supplied with 10-year warranty. Please refer to the LED Warranty Statement located on www.we-ef.com for further details. |

#### 115-1889

ZAT440-FT LED

# we-ef

## **Optical Accessories**

## Light shield

| Description | Part ID  | H1  |
|-------------|----------|-----|
| LS180-[C60] | 159-0321 | 120 |



ZAT440-FT LED

#### **Mounting Accessories**

#### Wall and pole brackets RZ