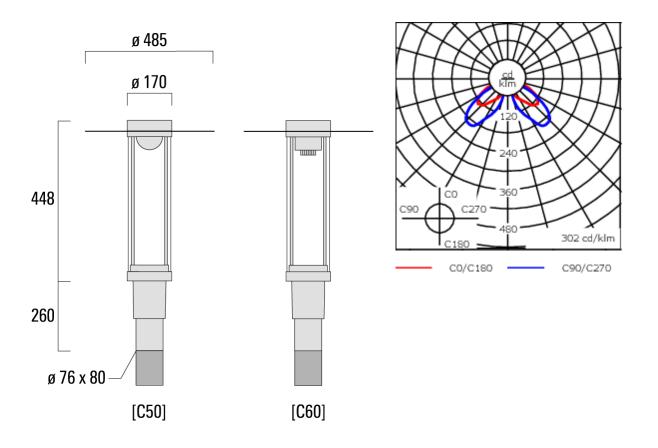

| Weight             | 7.80 kg                      |  |
|--------------------|------------------------------|--|
| Light distribution | rectangular [R50]            |  |
| Light source       | LED-FT-24W / 700 mA - 4000 K |  |
| CRI                | 80                           |  |
| Power supply       | EC                           |  |
| LEDs               | 1                            |  |
| Rated input power  | 27 W                         |  |
| Rated lumens (lm)  |                              |  |
| LED Lumen          | 3418.8                       |  |
| Total Lumen        | 3418.8                       |  |
| Та                 | 25                           |  |
| Nominal Lumen (lm) |                              |  |
| LED Lumen          | 4400                         |  |
| Total Lumen        | 4400                         |  |
| Тс                 | 25                           |  |

### Specifications Material description

| Body                 | Marine-grade, die-cast aluminium alloy                  |
|----------------------|---------------------------------------------------------|
| Lens                 | PMMA                                                    |
| Colours              | RAL9004 Signal black                                    |
|                      | RAL9006 White aluminium                                 |
|                      | RAL9007 Grey aluminium                                  |
| Gasket               | Silicone CCG <sup>®</sup> Controlled Compression Gasket |
| Fasteners            | PCS Polymer Coated Stainless Steel Hardware             |
| Ingress protection   | IP66                                                    |
| Impact resistance    | IK09                                                    |
| Corrosion resistance | 5CE+Primer                                              |
| Windage              | 0.160 m <sup>2</sup>                                    |