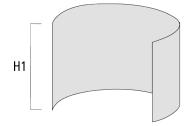

## Light shield

| Description | Part ID  | H1  |
|-------------|----------|-----|
| LS180-[C60] | 159-0321 | 120 |

ZAT440-FT LED