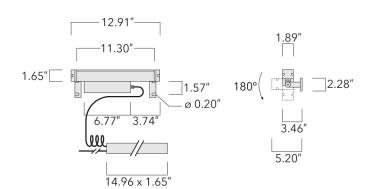

#### **Description**

IP67. Class I. IK09. Marine-grade, all aluminum construction. 5CE superior corrosion protection including PCS hardware. Silicone CCG® Controlled Compression Gasket. Linear PMMA LED lens, PMMA cover. 4 ft connecting cable, UV stabilized, PVC free. Separate LED driver. 0-10V Dimming comes standard with luminaire. Luminaire is factory-sealed and does not need to be opened during installation and can be tilted up to 180°.

Specify product with 7 Digit product code - Finish Color. Accessories, such as mounting, optical, and electrical, must be specified separately.

Example: XXX-XXXX-9004 (Black)

+ XXX-XXXX (Accessory 1)

| Weight                | 2.60 lb                                |
|-----------------------|----------------------------------------|
| Light distribution    | symmetric linear, wide beam<br>[LW/IW] |
| Light source          | LED-16/10W / 225 mA - 2700 K           |
| CRI                   | 80                                     |
| Power supply          | electronic gear                        |
| LEDs                  | 16                                     |
| Rated input power     | 13 W                                   |
| Nominal Lumen (lm)    |                                        |
| LED Lumen             | 90                                     |
| Total Lumen           | 1440                                   |
| Tj                    | 85                                     |
| Delivered lumens (lm) |                                        |
| LED Lumen             | 26.6                                   |
| Total Lumen           | 425.8                                  |
| Та                    | 25                                     |