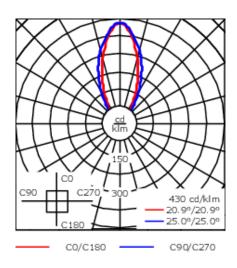

Specify product with 7 Digit product code - Finish Color. Accessories, such as mounting, optical, and electrical, must be specified separately.

Example: XXX-XXXX-9004 (Black)

+ XXX-XXXX (Accessory 1)

| Weight                | 2.60 lb                                |
|-----------------------|----------------------------------------|
| Light distribution    | symmetric linear, wide beam<br>[LW/IW] |
| Light source          | LED-16/10W / 225 mA - 2700 K           |
| CRI                   | 80                                     |
| Power supply          | electronic gear                        |
| LEDs                  | 16                                     |
| Rated input power     | 13 W                                   |
| Nominal Lumen (lm)    |                                        |
| LED Lumen             | 90                                     |
| Total Lumen           | 1440                                   |
| Tj                    | 85                                     |
| Delivered lumens (lm) |                                        |
| LED Lumen             | 26.6                                   |
| Total Lumen           | 425.8                                  |
| Та                    | 25                                     |