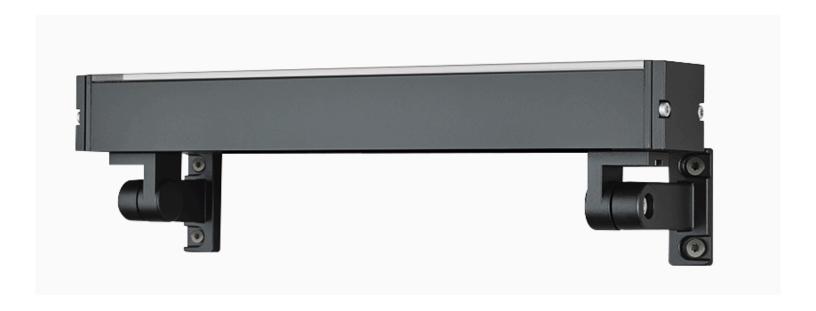

#### **Description**

IP67. Class I. IK09. Marine-grade, all aluminum construction. 5CE superior corrosion protection including PCS hardware. Silicone CCG® Controlled Compression Gasket. Linear PMMA LED lens, PMMA cover. 4 ft connecting cable, UV stabilized, PVC free. Separate LED driver. 0-10V Dimming comes standard with luminaire. Luminaire is factory-sealed and does not need to be opened during installation and can be tilted up to 180°.

## **Material description**

Body Marine-grade, all-aluminium construction

Lens PMMA

Colors RAL9004 Black

RAL9007 Grey Metallic

RAL9016 White

RAL8019 Dark Bronze

Gasket Silicone rubber gasket

Fasteners PCS Polymer Coated Stainless Steel hardware

Ingress protection IP67
Impact resistance IK09

Corrosion resistance 5CE Corrosion protection system