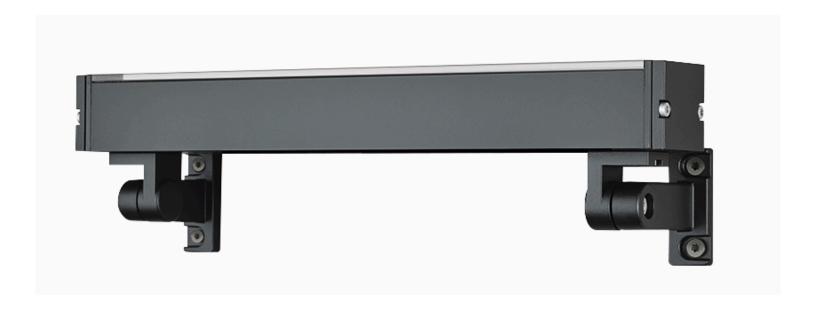

#### **Description**

IP67. Class I. IK09. Marine-grade, all aluminum construction. 5CE superior corrosion protection including PCS hardware. Silicone CCG® Controlled Compression Gasket. Linear PMMA LED lens, PMMA cover. 4 ft connecting cable, UV stabilized, PVC free. Separate LED driver. 0-10V Dimming comes standard with luminaire. Luminaire is factory-sealed and does not need to be opened during installation and can be tilted up to 180°.

### **Material description**

Body Marine-grade, all-aluminium construction

Lens PMMA

Colors RAL9004 Black

RAL9007 Grey Metallic

RAL9016 White

RAL8019 Dark Bronze

Gasket Silicone rubber gasket

Fasteners PCS Polymer Coated Stainless Steel hardware

Ingress protection IP67
Impact resistance IK09

Corrosion resistance 5CE Corrosion protection system