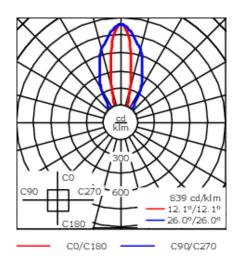

Specify product with 7 Digit product code - Finish Color. Accessories, such as mounting, optical, and electrical, must be specified separately.

Example: XXX-XXXX-9004 (Black)

+ XXX-XXXX (Accessory 1)

| Weight                | 2.60 lb                               |
|-----------------------|---------------------------------------|
| Light distribution    | symmetric linear, medium beam [LM/IW] |
| Light source          | LED-16/10W / 225 mA - 2700 K          |
| CRI                   | 80                                    |
| Power supply          | electronic gear                       |
| LEDs                  | 16                                    |
| Rated input power     | 13 W                                  |
| Nominal Lumen (lm)    |                                       |
| LED Lumen             | 90                                    |
| Total Lumen           | 1440                                  |
| Tj                    | 85                                    |
| Delivered lumens (lm) |                                       |
| LED Lumen             | 33.4                                  |
| Total Lumen           | 534.4                                 |
| Та                    | 25                                    |