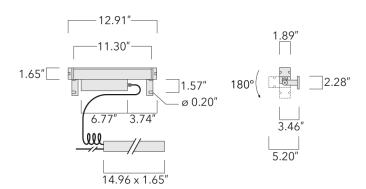

#### **Description**

IP67. Class I. IK09. Marine-grade, all aluminum construction. 5CE superior corrosion protection including PCS hardware. Silicone CCG® Controlled Compression Gasket. Linear PMMA LED lens, PMMA cover. 4 ft connecting cable, UV stabilized, PVC free. Separate LED driver. 0-10V Dimming comes standard with luminaire. Luminaire is factory-sealed and does not need to be opened during installation and can be tilted up to 180°.

Specify product with 7 Digit product code - Finish Color. Accessories, such as mounting, optical, and electrical, must be specified separately.

Example: XXX-XXXX-9004 (Black)

+ XXX-XXXX (Accessory 1)

| Weight                | 2.60 lb                               |
|-----------------------|---------------------------------------|
| Light distribution    | symmetric linear, medium beam [LM/IW] |
| Light source          | LED-16/10W / 225 mA - 2700 K          |
| CRI                   | 80                                    |
| Power supply          | electronic gear                       |
| LEDs                  | 16                                    |
| Rated input power     | 13 W                                  |
| Nominal Lumen (lm)    |                                       |
| LED Lumen             | 90                                    |
| Total Lumen           | 1440                                  |
| Tj                    | 85                                    |
| Delivered lumens (lm) |                                       |
| LED Lumen             | 33.4                                  |
| Total Lumen           | 534.4                                 |
| Та                    | 25                                    |