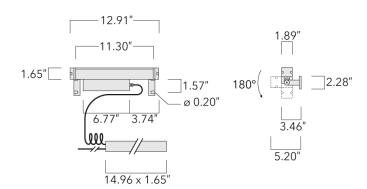

### **Description**

IP67. Class I. IK09. Marine-grade, all aluminum construction. 5CE superior corrosion protection including PCS hardware. Silicone CCG® Controlled Compression Gasket. Linear PMMA LED lens, PMMA cover. 4 ft connecting cable, UV stabilized, PVC free. Separate LED driver. 0-10V Dimming comes standard with luminaire. Luminaire is factory-sealed and does not need to be opened during installation and can be tilted up to 180°.

Specify product with 7 Digit product code - Finish Color. Accessories, such as mounting, optical, and electrical, must be specified separately.

Example: XXX-XXXX-9004 (Black)

+ XXX-XXXX (Accessory 1)

| Weight                | 2.60 lb                                  |
|-----------------------|------------------------------------------|
| Light distribution    | symmetric linear, medium beam<br>[LM/IW] |
| Light source          | LED-16/10W / 225 mA - 3000 K             |
| CRI                   | 80                                       |
| Power supply          | electronic gear                          |
| LEDs                  | 16                                       |
| Rated input power     | 13 W                                     |
| Nominal Lumen (lm)    |                                          |
| LED Lumen             | 90                                       |
| Total Lumen           | 1440                                     |
| Tj                    | 85                                       |
| Delivered lumens (lm) |                                          |
| LED Lumen             | 33.4                                     |
| Total Lumen           | 534.4                                    |
| Та                    | 25                                       |