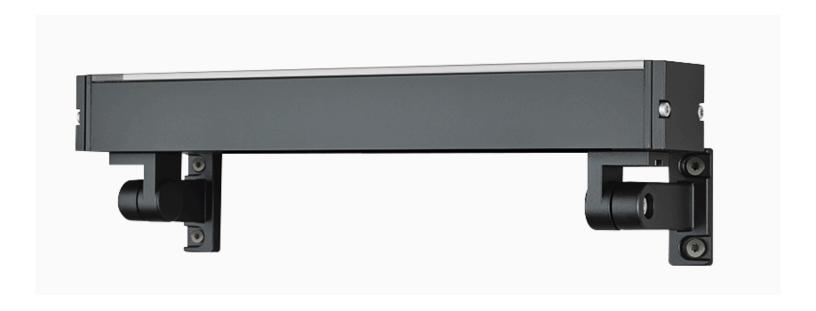

### **Description**

IP67. Class I. IK09. Marine-grade, all aluminum construction. 5CE superior corrosion protection including PCS hardware. Silicone CCG® Controlled Compression Gasket. Linear PMMA LED lens, PMMA cover. 4 ft connecting cable, UV stabilized, PVC free. Separate LED driver. 0-10V Dimming comes standard with luminaire. Luminaire is factory-sealed and does not need to be opened during installation and can be tilted up to 180°.

## **Material description**

Body Marine-grade, all-aluminium construction

Lens PMMA

Colors RAL9004 Black

RAL9007 Grey Metallic

RAL9016 White

RAL8019 Dark Bronze

Gasket Silicone rubber gasket

Fasteners PCS Polymer Coated Stainless Steel hardware

Ingress protection IP67
Impact resistance IK09

Corrosion resistance 5CE Corrosion protection system