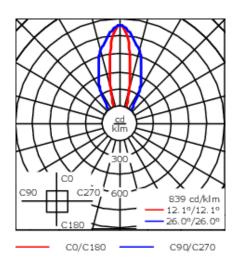

Specify product with 7 Digit product code - Finish Color. Accessories, such as mounting, optical, and electrical, must be specified separately.

Example: XXX-XXXX-9004 (Black)

+ XXX-XXXX (Accessory 1)

| Weight                | 2.60 lb                                  |
|-----------------------|------------------------------------------|
| Light distribution    | symmetric linear, medium beam<br>[LM/IW] |
| Light source          | LED-16/10W / 225 mA - 3000 K             |
| CRI                   | 80                                       |
| Power supply          | electronic gear                          |
| LEDs                  | 16                                       |
| Rated input power     | 13 W                                     |
| Nominal Lumen (lm)    |                                          |
| LED Lumen             | 90                                       |
| Total Lumen           | 1440                                     |
| Tj                    | 85                                       |
| Delivered lumens (lm) |                                          |
| LED Lumen             | 33.4                                     |
| Total Lumen           | 534.4                                    |
| Та                    | 25                                       |