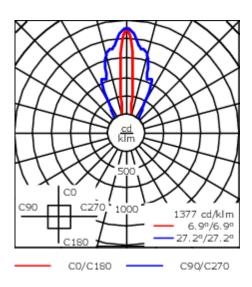

Separate LED driver with DALI interface.

| Weight             | 1.20 kg                                              |
|--------------------|------------------------------------------------------|
| Light distribution | symmetric linear, narrow beam<br>[LE/IW - Honeycomb] |
| Light source       | LED-16/10W / 225 mA - 3000 K                         |
| CRI                | 80                                                   |
| Power supply       | EC                                                   |
| LEDs               | 16                                                   |
| Rated input power  | 13 W                                                 |
| Nominal Lumen (lm) |                                                      |
| LED Lumen          | 90                                                   |
| Total Lumen        | 1440                                                 |
| Tj                 | 85                                                   |
| Rated lumens (lm)  |                                                      |
| LED Lumen          | 34.8                                                 |
| Total Lumen        | 556.8                                                |
| Та                 | 25                                                   |