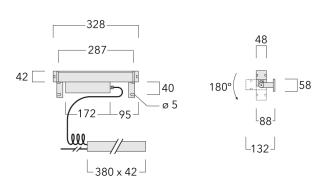

### **Description**

IP67, Class I. IK09. Marine-grade, all aluminium construction. 5CE superior corrosion protection + primer including PCS hardware. Silicone rubber gasket. PMMA main lens. Linear PMMA LED lens. 1.2 m connecting cable, UV stabilized, PVC free. Luminaire is factory-sealed and does not need to be opened during installation, and can be tilted up to 180°.