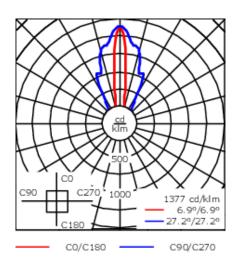

Specify product with 7 Digit product code - Finish Color. Accessories, such as mounting, optical, and electrical, must be specified separately.

Example: XXX-XXXX-9004 (Black)

+ XXX-XXXX (Accessory 1)

| Weight                | 2.60 lb                                  |
|-----------------------|------------------------------------------|
| Light distribution    | symmetric linear, narrow beam<br>[LN/IW] |
| Light source          | LED-16/10W / 225 mA - 3000 K             |
| CRI                   | 80                                       |
| Power supply          | electronic gear                          |
| LEDs                  | 16                                       |
| Rated input power     | 13 W                                     |
| Nominal Lumen (lm)    |                                          |
| LED Lumen             | 90                                       |
| Total Lumen           | 1440                                     |
| Tj                    | 85                                       |
| Delivered lumens (lm) |                                          |
| LED Lumen             | 34.8                                     |
| Total Lumen           | 556.8                                    |
| Та                    | 25                                       |