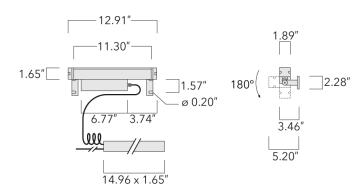

#### **Description**

IP67. Class I. IK09. Marine-grade, all aluminum construction. 5CE superior corrosion protection including PCS hardware. Silicone CCG® Controlled Compression Gasket. Linear PMMA LED lens, PMMA cover. 4 ft connecting cable, UV stabilized, PVC free. Separate LED driver. 0-10V Dimming comes standard with luminaire. Luminaire is factory-sealed and does not need to be opened during installation and can be tilted up to 180°.

Specify product with 7 Digit product code - Finish Color. Accessories, such as mounting, optical, and electrical, must be specified separately.

Example: XXX-XXXX-9004 (Black)

+ XXX-XXXX (Accessory 1)

| Weight                | 2.60 lb                                  |
|-----------------------|------------------------------------------|
| Light distribution    | symmetric linear, narrow beam<br>[LN/IW] |
| Light source          | LED-16/10W / 225 mA - 3000 K             |
| CRI                   | 80                                       |
| Power supply          | electronic gear                          |
| LEDs                  | 16                                       |
| Rated input power     | 13 W                                     |
| Nominal Lumen (lm)    |                                          |
| LED Lumen             | 90                                       |
| Total Lumen           | 1440                                     |
| Tj                    | 85                                       |
| Delivered lumens (lm) |                                          |
| LED Lumen             | 34.8                                     |
| Total Lumen           | 556.8                                    |
| Та                    | 25                                       |