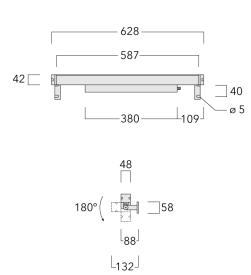

### Description

IP67, Class I. IK09. Marine-grade, all aluminium construction. 5CE superior corrosion protection + primer including PCS hardware. PMMA cover. Silicone rubber gasket. Linear PMMA LED lens. 1.2 m connecting cable, UV stabilized, PVC free. Luminaire is factory sealed and does not need to be opened during installation and can be tilted up to 180°. Integral LED driver with DALI interface. Optional 2200 K version available. To be specified at time of ordering.

# **Specifications Material description**

Body Marine-grade, all-aluminium construction

Lens PMMA

Colours RAL9004 Signal black

RAL9006 White aluminium

RAL9007 Grey aluminium

Gasket Silicone rubber gasket

Fasteners PCS Polymer Coated Stainless Steel Hardware (unpainted)

Ingress protection IP67
Impact resistance IK09

Corrosion resistance 5CE+Primer