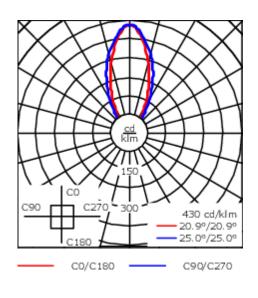

Separate LED driver on request.

| Weight             | 2.45 kg                                             |
|--------------------|-----------------------------------------------------|
| Light distribution | symmetric linear, wide beam [LB/<br>IW - Honeycomb] |
| Light source       | LED-32/20W / 225 mA - 2700 K                        |
| CRI                | 80                                                  |
| Power supply       | EC                                                  |
| LEDs               | 32                                                  |
| Rated input power  | 23.5 W                                              |
| Nominal Lumen (lm) |                                                     |
| LED Lumen          | 90                                                  |
| Total Lumen        | 2880                                                |
| Tj                 | 85                                                  |
| Rated lumens (lm)  |                                                     |
| LED Lumen          | 26.6                                                |
| Total Lumen        | 851.5                                               |
| Та                 | 25                                                  |