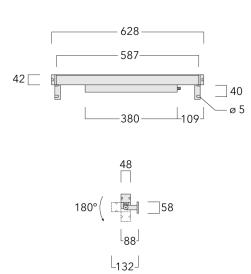

### **Description**

IP67, Class I. IK09. Marine-grade, all aluminium construction. 5CE superior corrosion protection + primer including PCS hardware. PMMA cover. Silicone rubber gasket. Linear PMMA LED lens. 1.2 m connecting cable, UV stabilized, PVC free. Luminaire is factory sealed and does not need to be opened during installation and can be tilted up to 180°. Integral LED driver with DALI interface. Optional 2200 K version available. To be specified at time of ordering.

Separate LED driver on request.

| Weight             | 2.45 kg                                             |
|--------------------|-----------------------------------------------------|
| Light distribution | symmetric linear, wide beam [LB/<br>IW - Honeycomb] |
| Light source       | LED-32/20W / 225 mA - 3000 K                        |
| CRI                | 80                                                  |
| Power supply       | EC                                                  |
| LEDs               | 32                                                  |
| Rated input power  | 23.5 W                                              |
| Nominal Lumen (lm) |                                                     |
| LED Lumen          | 90                                                  |
| Total Lumen        | 2880                                                |
| Tj                 | 85                                                  |
| Rated lumens (lm)  |                                                     |
| LED Lumen          | 26.6                                                |
| Total Lumen        | 851.5                                               |
| Та                 | 25                                                  |