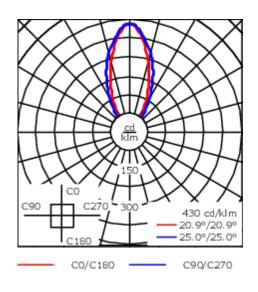

Separate LED driver on request.

| Weight             | 2.45 kg                                             |
|--------------------|-----------------------------------------------------|
| Light distribution | symmetric linear, wide beam [LB/<br>IW - Honeycomb] |
| Light source       | LED-32/20W / 225 mA - 3000 K                        |
| CRI                | 80                                                  |
| Power supply       | EC                                                  |
| LEDs               | 32                                                  |
| Rated input power  | 23.5 W                                              |
| Nominal Lumen (lm) |                                                     |
| LED Lumen          | 90                                                  |
| Total Lumen        | 2880                                                |
| Tj                 | 85                                                  |
| Rated lumens (lm)  |                                                     |
| LED Lumen          | 26.6                                                |
| Total Lumen        | 851.5                                               |
| Та                 | 25                                                  |