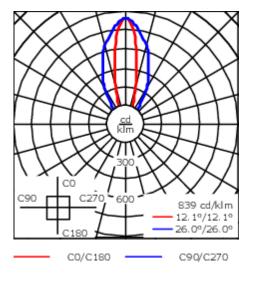

Separate LED driver on request.

| Weight                                                     | 2.45 kg                                  |
|------------------------------------------------------------|------------------------------------------|
| Light distribution                                         | symmetric linear, medium beam<br>[LM/IW] |
| Light source                                               | LED-32/20W / 225 mA - 2700 K             |
| CRI                                                        | 80                                       |
| Power supply                                               | EC                                       |
| LEDs                                                       | 32                                       |
| Rated input power                                          | 23.5 W                                   |
|                                                            |                                          |
| Nominal Lumen (Im)                                         |                                          |
| Nominal Lumen (lm)<br>LED Lumen                            | 90                                       |
|                                                            | 90<br>2880                               |
| LED Lumen                                                  |                                          |
| LED Lumen<br>Total Lumen                                   | 2880                                     |
| LED Lumen<br>Total Lumen<br>Tj                             | 2880                                     |
| LED Lumen<br>Total Lumen<br>Tj<br><b>Rated lumens (lm)</b> | 2880<br>85                               |