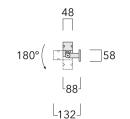

#### Description

IP67, Class I. IK09. Marine-grade, all aluminium construction. 5CE superior corrosion protection including PCS hardware. Silicone rubber gasket. PMMA main lens. Linear PMMA LED lens. 1.2 m connecting cable, UV stabilized, PVC free. Luminaire is factory sealed and does not need to be opened during installation and can be tilted up to 180°. Integral LED driver with DALI interface. Optional 2200 K version available. To be specified at time of ordering.