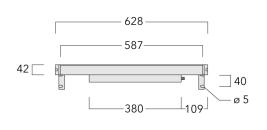

#### Description

IP67, Class I. IK09. Marine-grade, all aluminium construction. 5CE superior corrosion protection including PCS hardware. Silicone rubber gasket. PMMA main lens. Linear PMMA LED lens. 1.2 m connecting cable, UV stabilized, PVC free. Luminaire is factory sealed and does not need to be opened during installation and can be tilted up to 180°. Integral LED driver with DALI interface. Optional 2200 K version available. To be specified at time of ordering.