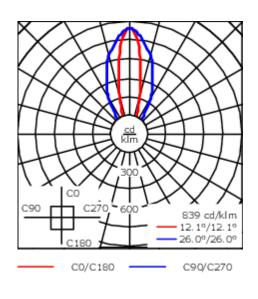

Separate LED driver on request.

| Weight             | 2.45 kg                                              |
|--------------------|------------------------------------------------------|
| Light distribution | symmetric linear, medium beam<br>[LM/IW - Honeycomb] |
| Light source       | LED-32/20W / 225 mA - 2700 K                         |
| CRI                | 80                                                   |
| Power supply       | EC                                                   |
| LEDs               | 32                                                   |
| Rated input power  | 23.5 W                                               |
| Nominal Lumen (lm) |                                                      |
| LED Lumen          | 90                                                   |
| Total Lumen        | 2880                                                 |
| Tj                 | 85                                                   |
| Rated lumens (lm)  |                                                      |
| LED Lumen          | 33.4                                                 |
| Total Lumen        | 1068.8                                               |
| Ta                 | 25                                                   |