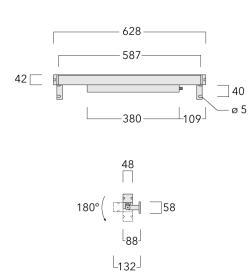

### **Description**

IP67, Class I. IK09. Marine-grade, all aluminium construction. 5CE superior corrosion protection + primer including PCS hardware. PMMA cover. Silicone rubber gasket. Linear PMMA LED lens. 1.2 m connecting cable, UV stabilized, PVC free. Luminaire is factory sealed and does not need to be opened during installation and can be tilted up to 180°. Integral LED driver with DALI interface. Optional 2200 K version available. To be specified at time of ordering.

Separate LED driver on request.

| Weight             | 2.45 kg                                              |
|--------------------|------------------------------------------------------|
| Light distribution | symmetric linear, medium beam<br>[LM/IW - Honeycomb] |
| Light source       | LED-32/20W / 225 mA - 2700 K                         |
| CRI                | 80                                                   |
| Power supply       | EC                                                   |
| LEDs               | 32                                                   |
| Rated input power  | 23.5 W                                               |
| Nominal Lumen (lm) |                                                      |
| LED Lumen          | 90                                                   |
| Total Lumen        | 2880                                                 |
| Tj                 | 85                                                   |
| Rated lumens (lm)  |                                                      |
| LED Lumen          | 33.4                                                 |
| Total Lumen        | 1068.8                                               |
| Ta                 | 25                                                   |