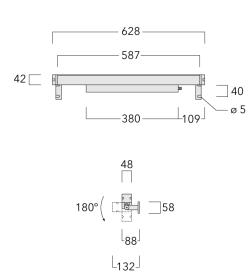

Separate LED driver on request.

| Weight                                     | 2.45 kg                                  |
|--------------------------------------------|------------------------------------------|
| Light distribution                         | symmetric linear, medium beam<br>[LM/IW] |
| Light source                               | LED-32/20W / 225 mA - 2700 K             |
| CRI                                        | 80                                       |
| Power supply                               | EC                                       |
| LEDs                                       | 32                                       |
| Rated input power                          | 23.5 W                                   |
| Naminal Luman (lm)                         |                                          |
| Nominal Lumen (lm)                         |                                          |
| LED Lumen                                  | 90                                       |
|                                            | 90<br>2880                               |
| LED Lumen                                  |                                          |
| LED Lumen<br>Total Lumen                   | 2880                                     |
| LED Lumen<br>Total Lumen<br>Tj             | 2880                                     |
| LED Lumen Total Lumen Tj Rated lumens (lm) | 2880<br>85                               |