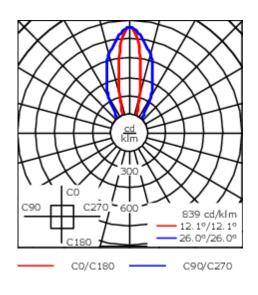

Separate LED driver on request.

| Weight                                     | 2.45 kg                                  |
|--------------------------------------------|------------------------------------------|
| Light distribution                         | symmetric linear, medium beam<br>[LM/IW] |
| Light source                               | LED-32/20W / 225 mA - 2700 K             |
| CRI                                        | 80                                       |
| Power supply                               | EC                                       |
| LEDs                                       | 32                                       |
| Rated input power                          | 23.5 W                                   |
| Naminal Luman (lm)                         |                                          |
| Nominal Lumen (lm)                         |                                          |
| LED Lumen                                  | 90                                       |
|                                            | 90<br>2880                               |
| LED Lumen                                  |                                          |
| LED Lumen<br>Total Lumen                   | 2880                                     |
| LED Lumen<br>Total Lumen<br>Tj             | 2880                                     |
| LED Lumen Total Lumen Tj Rated lumens (lm) | 2880<br>85                               |