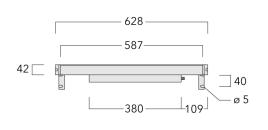

#### Description

IP67, Class I. IK09. Marine-grade, all aluminium construction. 5CE superior corrosion protection including PCS hardware. Silicone rubber gasket. PMMA main lens. Linear PMMA LED lens. 1.2 m connecting cable, UV stabilized, PVC free. Luminaire is factory sealed and does not need to be opened during installation and can be tilted up to 180°. Integral LED driver with DALI interface. Optional 2200 K version available. To be specified at time of ordering.