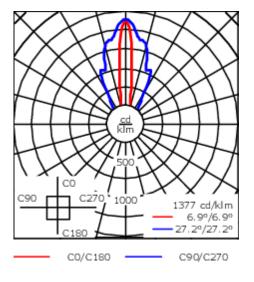

Separate LED driver on request.

| Weight                                                     | 2.45 kg                                  |
|------------------------------------------------------------|------------------------------------------|
| Light distribution                                         | symmetric linear, narrow beam<br>[LE/IW] |
| Light source                                               | LED-32/20W / 225 mA - 3000 K             |
| CRI                                                        | 80                                       |
| Power supply                                               | EC                                       |
| LEDs                                                       | 32                                       |
| Rated input power                                          | 23.5 W                                   |
| Nominal Lumen (Im)                                         |                                          |
|                                                            |                                          |
| LED Lumen                                                  | 90                                       |
|                                                            | 90<br>2880                               |
| LED Lumen                                                  |                                          |
| LED Lumen<br>Total Lumen                                   | 2880                                     |
| LED Lumen<br>Total Lumen<br>Tj                             | 2880                                     |
| LED Lumen<br>Total Lumen<br>Tj<br><b>Rated lumens (lm)</b> | 2880<br>85                               |