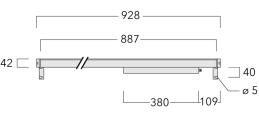

### **Description**

IP67, Class I. IK09. Marine-grade, all aluminium construction. 5CE superior corrosion protection + primer including PCS hardware. PMMA cover. Silicone rubber gasket. Linear PMMA LED lens. 1.2 m connecting cable, UV stabilized, PVC free. Luminaire is factory sealed and does not need to be opened during installation and can be tilted up to 180°. Integral LED driver with DALI interface.