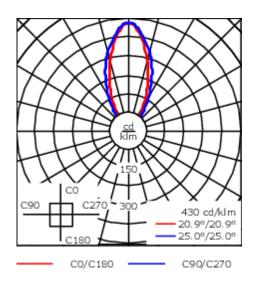

Separate LED driver on request.

| Weight             | 3.25 kg                                             |
|--------------------|-----------------------------------------------------|
| Light distribution | symmetric linear, wide beam [LB/<br>IW - Honeycomb] |
| Light source       | LED-48/30W / 225 mA - 2700 K                        |
| CRI                | 80                                                  |
| Power supply       | EC                                                  |
| LEDs               | 48                                                  |
| Rated input power  | 33.5 W                                              |
| Nominal Lumen (lm) |                                                     |
| LED Lumen          | 90                                                  |
| Total Lumen        | 4320                                                |
| Tj                 | 85                                                  |
| Rated lumens (lm)  |                                                     |
| LED Lumen          | 26.6                                                |
| Total Lumen        | 1277.3                                              |
| Та                 | 25                                                  |