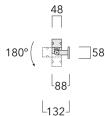

### **Description**

IP67, Class I. IK09. Marine-grade, all aluminium construction. 5CE superior corrosion protection + primer including PCS hardware. PMMA cover. Silicone rubber gasket. Linear PMMA LED lens. 1.2 m connecting cable, UV stabilized, PVC free. Luminaire is factory sealed and does not need to be opened during installation and can be tilted up to 180°. Integral LED driver with DALI interface.