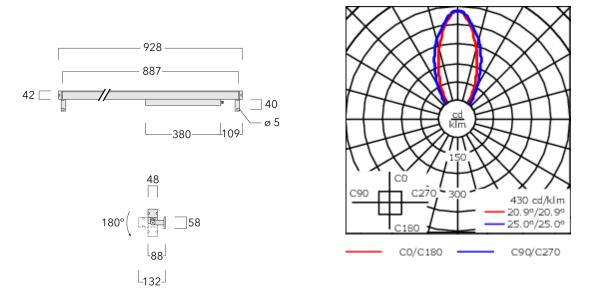

Separate LED driver on request.

| 3.25 kg                                 |
|-----------------------------------------|
| symmetric linear, wide beam [LB/<br>IW] |
| LED-48/30W / 225 mA - 3000 K            |
| 80                                      |
| EC                                      |
| 48                                      |
| 33.5 W                                  |
|                                         |
| 90                                      |
| 4320                                    |
| 85                                      |
|                                         |
| 26.6                                    |
| 1277.3                                  |
| 25                                      |
|                                         |