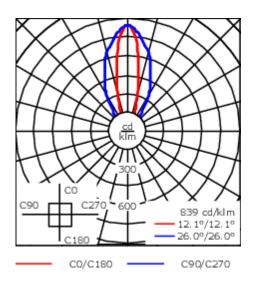

Separate LED driver on request.

| Weight             | 3.25 kg                                              |
|--------------------|------------------------------------------------------|
| Light distribution | symmetric linear, medium beam<br>[LM/IW - Honeycomb] |
| Light source       | LED-48/30W / 225 mA - 4000 K                         |
| CRI                | 80                                                   |
| Power supply       | EC                                                   |
| LEDs               | 48                                                   |
| Rated input power  | 33.5 W                                               |
| Nominal Lumen (lm) |                                                      |
| LED Lumen          | 90                                                   |
| Total Lumen        | 4320                                                 |
| Tj                 | 85                                                   |
| Rated lumens (lm)  |                                                      |
| LED Lumen          | 33.4                                                 |
| Total Lumen        | 1603.2                                               |
| Та                 | 25                                                   |