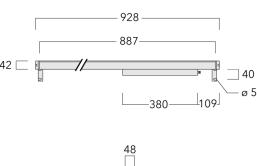

### **Description**

IP67, Class I. IK09. Marine-grade, all aluminium construction. 5CE superior corrosion protection + primer including PCS hardware. PMMA cover. Silicone rubber gasket. Linear PMMA LED lens. 1.2 m connecting cable, UV stabilized, PVC free. Luminaire is factory sealed and does not need to be opened during installation and can be tilted up to 180°. Integral LED driver with DALI interface.

Separate LED driver on request.

| Weight             | 3.25 kg                                              |
|--------------------|------------------------------------------------------|
| Light distribution | symmetric linear, medium beam<br>[LM/IW - Honeycomb] |
| Light source       | LED-48/30W / 225 mA - 4000 K                         |
| CRI                | 80                                                   |
| Power supply       | EC                                                   |
| LEDs               | 48                                                   |
| Rated input power  | 33.5 W                                               |
| Nominal Lumen (lm) |                                                      |
| LED Lumen          | 90                                                   |
| Total Lumen        | 4320                                                 |
| Tj                 | 85                                                   |
| Rated lumens (lm)  |                                                      |
| LED Lumen          | 33.4                                                 |
| Total Lumen        | 1603.2                                               |
| Та                 | 25                                                   |