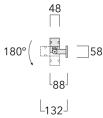

### **Description**

IP67, Class I. IK09. Marine-grade, all aluminium construction. 5CE superior corrosion protection + primer including PCS hardware. PMMA cover. Silicone rubber gasket. Linear PMMA LED lens. 1.2 m connecting cable, UV stabilized, PVC free. Luminaire is factory sealed and does not need to be opened during installation and can be tilted up to 180°. Integral LED driver with DALI interface.