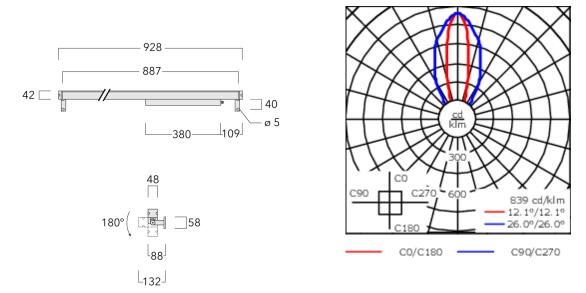

Separate LED driver on request.

| Weight             | 3.25 kg                                  |
|--------------------|------------------------------------------|
| Light distribution | symmetric linear, medium beam<br>[LM/IW] |
| Light source       | LED-48/30W / 225 mA - 3000 K             |
| CRI                | 80                                       |
| Power supply       | EC                                       |
| LEDs               | 48                                       |
| Rated input power  | 33.5 W                                   |
| Nominal Lumen (lm) |                                          |
| LED Lumen          | 90                                       |
| Total Lumen        | 4320                                     |
| Tj                 | 85                                       |
| • )                | 05                                       |
| Rated lumens (lm)  |                                          |
|                    | 33.4                                     |
| Rated lumens (lm)  |                                          |