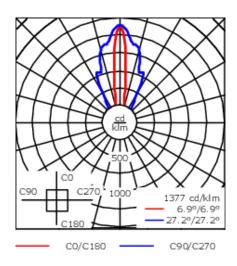

Specify product with 7 Digit product code - Finish Color. Accessories, such as mounting, optical, and electrical, must be specified separately.

Example: XXX-XXXX-9004 (Black)

+ XXX-XXXX (Accessory 1)

| Weight                | 3.25 lb                                  |
|-----------------------|------------------------------------------|
| Light distribution    | symmetric linear, narrow beam<br>[LN/IW] |
| Light source          | LED-48/30W / 225 mA - 4000 K             |
| CRI                   | 80                                       |
| Power supply          | electronic gear                          |
| LEDs                  | 48                                       |
| Rated input power     | 33.5 W                                   |
| Nominal Lumen (lm)    |                                          |
| LED Lumen             | 90                                       |
| Total Lumen           | 4320                                     |
| _Tj                   | 85                                       |
| Delivered lumens (lm) |                                          |
| LED Lumen             | 34.8                                     |
| Total Lumen           | 1670.5                                   |
| Та                    | 25                                       |
|                       |                                          |