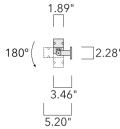

### **Description**

IP67. Class I. IK09. Marine-grade, all aluminum construction. 5CE superior corrosion protection including PCS hardware. Silicone CCG® Controlled Compression Gasket. Linear PMMA LED lens, PMMA cover. 4 ft connecting cable, UV stabilized, PVC free. Integral LED driver; separate LED driver available instead, on request at time of order. 0-10V Dimming comes standard with luminaire. Luminaire is factory-sealed and does not need to be opened during installation and can be tilted up to 180°.