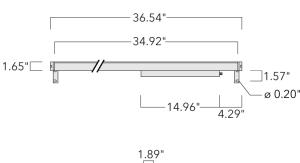

Specify product with 7 Digit product code - Finish Color. Accessories, such as mounting, optical, and electrical, must be specified separately.

Example: XXX-XXXX-9004 (Black)

+ XXX-XXXX (Accessory 1)

| Weight                | 3.25 lb                                  |
|-----------------------|------------------------------------------|
| Light distribution    | symmetric linear, narrow beam<br>[LN/IW] |
| Light source          | LED-48/30W / 225 mA - 4000 K             |
| CRI                   | 80                                       |
| Power supply          | electronic gear                          |
| LEDs                  | 48                                       |
| Rated input power     | 33.5 W                                   |
| Nominal Lumen (lm)    |                                          |
| LED Lumen             | 90                                       |
| Total Lumen           | 4320                                     |
| _Tj                   | 85                                       |
| Delivered lumens (lm) |                                          |
| LED Lumen             | 34.8                                     |
| Total Lumen           | 1670.5                                   |
| Та                    | 25                                       |
|                       |                                          |