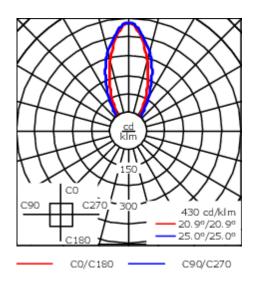

Separate LED driver on request.

| Weight             | 4.00 kg                                             |
|--------------------|-----------------------------------------------------|
| Light distribution | symmetric linear, wide beam [LB/<br>IW - Honeycomb] |
| Light source       | LED-64/40W / 225 mA - 4000 K                        |
| CRI                | 80                                                  |
| Power supply       | EC                                                  |
| LEDs               | 64                                                  |
| Rated input power  | 44 W                                                |
| Nominal Lumen (lm) |                                                     |
| LED Lumen          | 90                                                  |
| Total Lumen        | 5760                                                |
| Tj                 | 85                                                  |
| Rated lumens (lm)  |                                                     |
| LED Lumen          | 26.6                                                |
| Total Lumen        | 1703                                                |
| Та                 | 25                                                  |