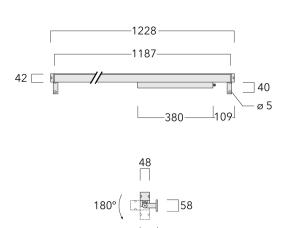

### **Description**

IP67, Class I. IK09. Marine-grade, all aluminium construction. 5CE superior corrosion protection + primer including PCS hardware. PMMA cover. Silicone rubber gasket. Linear PMMA LED lens. 1.2 m connecting cable, UV stabilized, PVC free. Luminaire is factory sealed and does not need to be opened during installation and can be tilted up to 180°. Integral LED driver with DALI interface.

Separate LED driver on request.

| Weight             | 4.00 kg                                             |
|--------------------|-----------------------------------------------------|
| Light distribution | symmetric linear, wide beam [LB/<br>IW - Honeycomb] |
| Light source       | LED-64/40W / 225 mA - 4000 K                        |
| CRI                | 80                                                  |
| Power supply       | EC                                                  |
| LEDs               | 64                                                  |
| Rated input power  | 44 W                                                |
| Nominal Lumen (lm) |                                                     |
| LED Lumen          | 90                                                  |
| Total Lumen        | 5760                                                |
| Tj                 | 85                                                  |
| Rated lumens (lm)  |                                                     |
| LED Lumen          | 26.6                                                |
| Total Lumen        | 1703                                                |
| Та                 | 25                                                  |