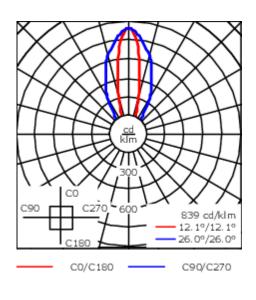

Separate LED driver on request.

| Weight             | 4.00 kg                                              |
|--------------------|------------------------------------------------------|
| Light distribution | symmetric linear, medium beam<br>[LM/IW - Honeycomb] |
| Light source       | LED-64/40W / 225 mA - 2700 K                         |
| CRI                | 80                                                   |
| Power supply       | EC                                                   |
| LEDs               | 64                                                   |
| Rated input power  | 44 W                                                 |
| Nominal Lumen (lm) |                                                      |
| LED Lumen          | 90                                                   |
| Total Lumen        | 5760                                                 |
| Tj                 | 85                                                   |
| Rated lumens (lm)  |                                                      |
| LED Lumen          | 33.4                                                 |
| Total Lumen        | 2137.6                                               |
| Та                 | 25                                                   |