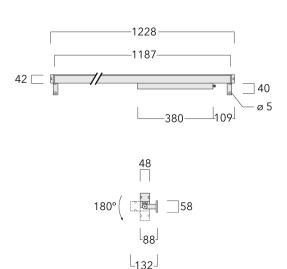

### **Description**

IP67, Class I. IK09. Marine-grade, all aluminium construction. 5CE superior corrosion protection + primer including PCS hardware. PMMA cover. Silicone rubber gasket. Linear PMMA LED lens. 1.2 m connecting cable, UV stabilized, PVC free. Luminaire is factory sealed and does not need to be opened during installation and can be tilted up to 180°. Integral LED driver with DALI interface.

# **Specifications Material description**

Body Marine-grade, all-aluminium construction

Lens PMMA

Colours RAL9004 Signal black

RAL9006 White aluminium
RAL9007 Grey aluminium

Gasket Silicone rubber gasket

Fasteners PCS Polymer Coated Stainless Steel Hardware (unpainted)