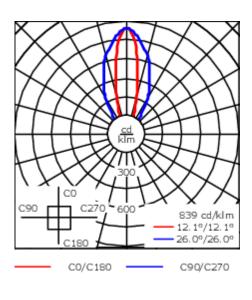

Separate LED driver on request.

| Weight             | 4.00 kg                                              |
|--------------------|------------------------------------------------------|
| Light distribution | symmetric linear, medium beam<br>[LM/IW - Honeycomb] |
| Light source       | LED-64/40W / 225 mA - 4000 K                         |
| CRI                | 80                                                   |
| Power supply       | EC                                                   |
| LEDs               | 64                                                   |
| Rated input power  | 44 W                                                 |
| Nominal Lumen (lm) |                                                      |
| LED Lumen          | 90                                                   |
| Total Lumen        | 5760                                                 |
| Tj                 | 85                                                   |
| Rated lumens (lm)  |                                                      |
| LED Lumen          | 33.4                                                 |
| Total Lumen        | 2137.6                                               |
| Та                 | 25                                                   |