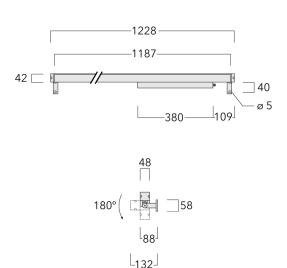

### **Description**

IP67, Class I. IK09. Marine-grade, all aluminium construction. 5CE superior corrosion protection + primer including PCS hardware. PMMA cover. Silicone rubber gasket. Linear PMMA LED lens. 1.2 m connecting cable, UV stabilized, PVC free. Luminaire is factory sealed and does not need to be opened during installation and can be tilted up to 180°. Integral LED driver with DALI interface.

# **Specifications Material description**

Body Marine-grade, all-aluminium construction

Lens PMMA

Colours RAL9004 Signal black

RAL9006 White aluminium
RAL9007 Grey aluminium

Gasket Silicone rubber gasket

Fasteners PCS Polymer Coated Stainless Steel Hardware (unpainted)