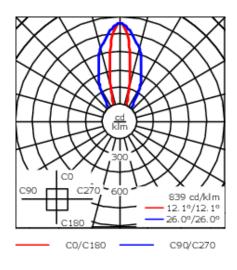

Specify product with 7 Digit product code - Finish Color. Accessories, such as mounting, optical, and electrical, must be specified separately.

Example: XXX-XXXX-9004 (Black)

+ XXX-XXXX (Accessory 1)

| -                     |                               |
|-----------------------|-------------------------------|
| Weight                | 8.82 lb                       |
| Light distribution    | symmetric linear, medium beam |
|                       | [LM/IW]                       |
| Light source          | LED-64/40W / 225 mA - 4000 K  |
| CRI                   | 80                            |
| Power supply          | electronic gear               |
| LEDs                  | 64                            |
| Rated input power     | 44 W                          |
| Nominal Lumen (lm)    |                               |
| LED Lumen             | 90                            |
| Total Lumen           | 5760                          |
| Tj                    | 85                            |
| Delivered lumens (lm) |                               |
| LED Lumen             | 33.4                          |
| Total Lumen           | 2137.6                        |
| Та                    | 25                            |
|                       |                               |