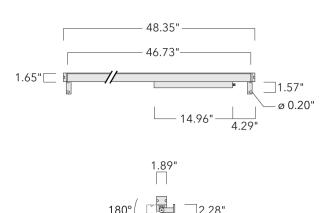

Specify product with 7 Digit product code - Finish Color. Accessories, such as mounting, optical, and electrical, must be specified separately.

Example: XXX-XXXX-9004 (Black)

+ XXX-XXXX (Accessory 1)

| -                     |                               |
|-----------------------|-------------------------------|
| Weight                | 8.82 lb                       |
| Light distribution    | symmetric linear, medium beam |
|                       | [LM/IW]                       |
| Light source          | LED-64/40W / 225 mA - 4000 K  |
| CRI                   | 80                            |
| Power supply          | electronic gear               |
| LEDs                  | 64                            |
| Rated input power     | 44 W                          |
| Nominal Lumen (lm)    |                               |
| LED Lumen             | 90                            |
| Total Lumen           | 5760                          |
| Tj                    | 85                            |
| Delivered lumens (lm) |                               |
| LED Lumen             | 33.4                          |
| Total Lumen           | 2137.6                        |
| Та                    | 25                            |
|                       |                               |