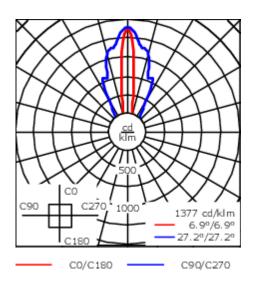

Separate LED driver on request.

| Weight             | 4.00 kg                                              |
|--------------------|------------------------------------------------------|
| Light distribution | symmetric linear, narrow beam<br>[LE/IW - Honeycomb] |
| Light source       | LED-64/40W / 225 mA - 2700 K                         |
| CRI                | 80                                                   |
| Power supply       | EC                                                   |
| LEDs               | 64                                                   |
| Rated input power  | 44 W                                                 |
| Nominal Lumen (lm) |                                                      |
| LED Lumen          | 90                                                   |
| Total Lumen        | 5760                                                 |
| _Tj                | 85                                                   |
| Rated lumens (lm)  |                                                      |
| LED Lumen          | 34.8                                                 |
| Total Lumen        | 2227.4                                               |
| Та                 | 25                                                   |