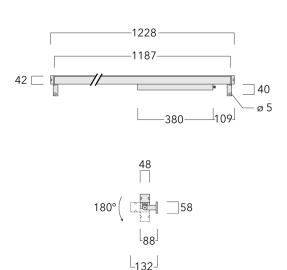

### **Description**

IP67, Class I. IK09. Marine-grade, all aluminium construction. 5CE superior corrosion protection + primer including PCS hardware. PMMA cover. Silicone rubber gasket. Linear PMMA LED lens. 1.2 m connecting cable, UV stabilized, PVC free. Luminaire is factory sealed and does not need to be opened during installation and can be tilted up to 180°. Integral LED driver with DALI interface.