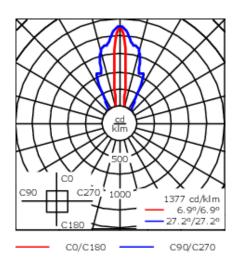

Specify product with 7 Digit product code - Finish Color. Accessories, such as mounting, optical, and electrical, must be specified separately.

Example: XXX-XXXX-9004 (Black)

+ XXX-XXXX (Accessory 1)

| Weight                | 8.82 lb                                  |
|-----------------------|------------------------------------------|
| Light distribution    | symmetric linear, narrow beam<br>[LN/IW] |
| Light source          | LED-64/40W / 225 mA - 2700 K             |
| CRI                   | 80                                       |
| Power supply          | electronic gear                          |
| LEDs                  | 64                                       |
| Rated input power     | 44 W                                     |
| Nominal Lumen (lm)    |                                          |
| LED Lumen             | 90                                       |
| Total Lumen           | 5760                                     |
| Tj                    | 85                                       |
| Delivered lumens (lm) |                                          |
| LED Lumen             | 34.8                                     |
| Total Lumen           | 2227.4                                   |
| Та                    | 25                                       |
|                       |                                          |