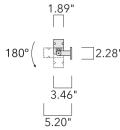

#### **Description**

IP67. Class I. IK09. Marine-grade, all aluminum construction. 5CE superior corrosion protection including PCS hardware. Silicone CCG® Controlled Compression Gasket. Linear PMMA LED lens, PMMA cover. 4 ft connecting cable, UV stabilized, PVC free. Integral LED driver; separate LED driver available instead, on request at time of order. 0-10V Dimming comes standard with luminaire. Luminaire is factory-sealed and does not need to be opened during installation and can be tilted up to 180°.