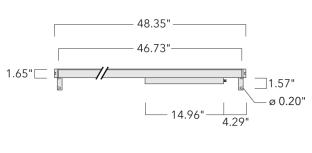

#### **Description**

IP67. Class I. IK09. Marine-grade, all aluminum construction. 5CE superior corrosion protection including PCS hardware. Silicone CCG® Controlled Compression Gasket. Linear PMMA LED lens, PMMA cover. 4 ft connecting cable, UV stabilized, PVC free. Integral LED driver; separate LED driver available instead, on request at time of order. 0-10V Dimming comes standard with luminaire. Luminaire is factory-sealed and does not need to be opened during installation and can be tilted up to 180°.