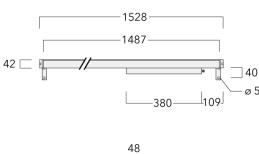

## **Description**

IP67, Class I. IK09. Marine-grade, all aluminium construction. 5CE superior corrosion protection + primer including PCS hardware. PMMA cover. Silicone rubber gasket. Linear PMMA LED lens. 1.2 m connecting cable, UV stabilized, PVC free. Luminaire is factory sealed and does not need to be opened during installation and can be tilted up to 180°. Integral LED driver with DALI interface.

Separate LED driver on request.

| Weight             | 4.75 kg                                             |
|--------------------|-----------------------------------------------------|
| Light distribution | symmetric linear, wide beam [LB/<br>IW - Honeycomb] |
| Light source       | LED-80/50W / 225 mA - 4000 K                        |
| CRI                | 80                                                  |
| Power supply       | EC                                                  |
| LEDs               | 80                                                  |
| Rated input power  | 55 W                                                |
| Nominal Lumen (lm) |                                                     |
| LED Lumen          | 90                                                  |
| Total Lumen        | 7200                                                |
| Tj                 | 85                                                  |
| Rated lumens (lm)  |                                                     |
| LED Lumen          | 26.6                                                |
| Total Lumen        | 2128.8                                              |
| Та                 | 25                                                  |