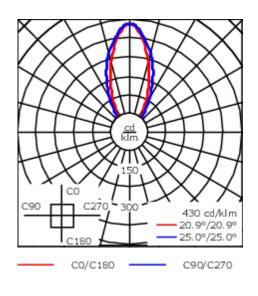

Separate LED driver on request.

| Weight             | 4.75 kg                                             |
|--------------------|-----------------------------------------------------|
| Light distribution | symmetric linear, wide beam [LB/<br>IW - Honeycomb] |
| Light source       | LED-80/50W / 225 mA - 4000 K                        |
| CRI                | 80                                                  |
| Power supply       | EC                                                  |
| LEDs               | 80                                                  |
| Rated input power  | 55 W                                                |
| Nominal Lumen (lm) |                                                     |
| LED Lumen          | 90                                                  |
| Total Lumen        | 7200                                                |
| Tj                 | 85                                                  |
| Rated lumens (lm)  |                                                     |
| LED Lumen          | 26.6                                                |
| Total Lumen        | 2128.8                                              |
| Та                 | 25                                                  |