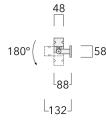

## **Description**

IP67, Class I. IK09. Marine-grade, all aluminium construction. 5CE superior corrosion protection + primer including PCS hardware. PMMA cover. Silicone rubber gasket. Linear PMMA LED lens. 1.2 m connecting cable, UV stabilized, PVC free. Luminaire is factory sealed and does not need to be opened during installation and can be tilted up to 180°. Integral LED driver with DALI interface.