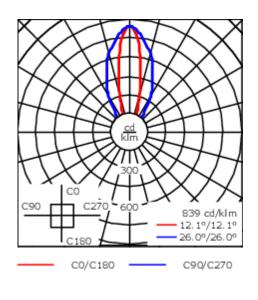

Separate LED driver on request.

| Weight             | 4.75 kg                                              |
|--------------------|------------------------------------------------------|
| Light distribution | symmetric linear, medium beam<br>[LM/IW - Honeycomb] |
| Light source       | LED-80/50W / 225 mA - 3000 K                         |
| CRI                | 80                                                   |
| Power supply       | EC                                                   |
| LEDs               | 80                                                   |
| Rated input power  | 55 W                                                 |
| Nominal Lumen (lm) |                                                      |
| LED Lumen          | 90                                                   |
| Total Lumen        | 7200                                                 |
| Tj                 | 85                                                   |
| Rated lumens (lm)  |                                                      |
| LED Lumen          | 33.4                                                 |
| Total Lumen        | 2672                                                 |
| Та                 | 25                                                   |