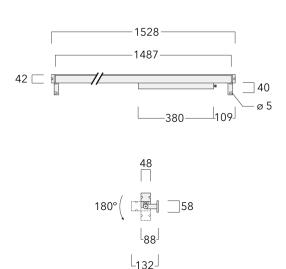

### **VLR150**

# **Specifications Material description**

Body Marine-grade, all-aluminium construction

Lens PMMA

Colours RAL9004 Signal black

RAL9006 White aluminium

RAL9007 Grey aluminium

Gasket Silicone rubber gasket

Fasteners PCS Polymer Coated Stainless Steel Hardware (unpainted)