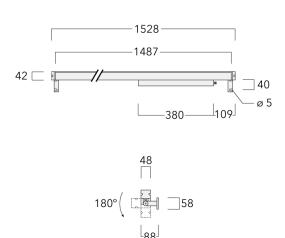

| LEDs               | 80                                                   |
| Rated input power  | 55 W                                                 |
| Nominal Lumen (lm) |                                                      |
| LED Lumen          | 90                                                   |
| Total Lumen        | 7200                                                 |
| Tj                 | 85                                                   |
| Rated lumens (lm)  |                                                      |
| LED Lumen          | 33.4                                                 |
| Total Lumen        | 2672                                                 |
| Та                 | 25                                                   |

### **VLR150**





L<sub>132</sub>J



# **Specifications Material description**

Body Marine-grade, all-aluminium construction

Lens PMMA

Colours RAL9004 Signal black

RAL9006 White aluminium
RAL9007 Grey aluminium

Gasket Silicone rubber gasket

Fasteners PCS Polymer Coated Stainless Steel Hardware (unpainted)

Ingress protection IP67
Impact resistance IK09

Corrosion resistance 5CE+Primer

## **Electrical description**

Power supply 230V / 50 Hz

Driver / Ballast Integral LED driver with DALI Interface

## **Additional information**

Lifetime  $Ta=40^{\circ} L90B10 > 90000h$ Warranty The product is supplied with 10-year warranty. Please refer to the LED Warranty Statement

located on www.we-ef.com for further details.

#### **WE-EF LIGHTING Pty Ltd**