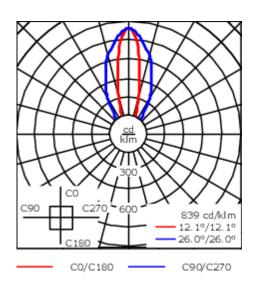

Separate LED driver on request.

| Weight             | 4.75 kg                                              |
|--------------------|------------------------------------------------------|
| Light distribution | symmetric linear, medium beam<br>[LM/IW - Honeycomb] |
| Light source       | LED-80/50W / 225 mA - 4000 K                         |
| CRI                | 80                                                   |
| Power supply       | EC                                                   |
| LEDs               | 80                                                   |
| Rated input power  | 55 W                                                 |
| Nominal Lumen (lm) |                                                      |
| LED Lumen          | 90                                                   |
| Total Lumen        | 7200                                                 |
| Tj                 | 85                                                   |
| Rated lumens (lm)  |                                                      |
| LED Lumen          | 33.4                                                 |
| Total Lumen        | 2672                                                 |
| Та                 | 25                                                   |