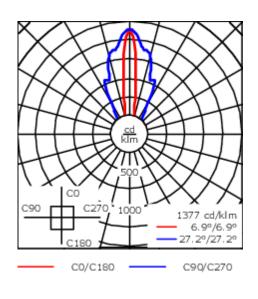

Separate LED driver on request.

| Weight             | 4.75 kg                                              |
|--------------------|------------------------------------------------------|
| Light distribution | symmetric linear, narrow beam<br>[LE/IW - Honeycomb] |
| Light source       | LED-80/50W / 225 mA - 3000 K                         |
| CRI                | 80                                                   |
| Power supply       | EC                                                   |
| LEDs               | 80                                                   |
| Rated input power  | 55 W                                                 |
| Nominal Lumen (lm) |                                                      |
| LED Lumen          | 90                                                   |
| Total Lumen        | 7200                                                 |
| Tj                 | 85                                                   |
| Rated lumens (lm)  |                                                      |
| LED Lumen          | 34.8                                                 |
| Total Lumen        | 2784.2                                               |
| Та                 | 25                                                   |