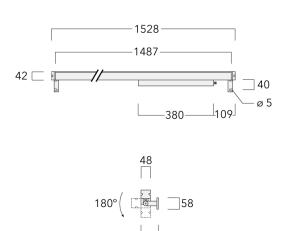

| LEDs               | 80                                                   |
| Rated input power  | 55 W                                                 |
| Nominal Lumen (lm) |                                                      |
| LED Lumen          | 90                                                   |
| Total Lumen        | 7200                                                 |
| Tj                 | 85                                                   |
| Rated lumens (lm)  |                                                      |
| LED Lumen          | 34.8                                                 |
| Total Lumen        | 2784.2                                               |
| Та                 | 25                                                   |

#### **VLR150**





L<sub>132</sub>J



# **Specifications Material description**

Body Marine-grade, all-aluminium construction

Lens PMMA

Colours RAL9004 Signal black

RAL9006 White aluminium

RAL9007 Grey aluminium

Gasket Silicone rubber gasket

Fasteners PCS Polymer Coated Stainless Steel Hardware (unpainted)

Ingress protection IP67
Impact resistance IK09

Corrosion resistance 5CE+Primer

## **Electrical description**

Power supply 230V / 50 Hz

Driver / Ballast Integral LED driver with DALI Interface

## **Additional information**

Lifetime Ta=40° L90B10 > 90000h

Warranty The product is supplied with 10-year warranty. Please refer to the LED Warranty Statement

located on www.we-ef.com for further details.

### **WE-EF LIGHTING Pty Ltd**